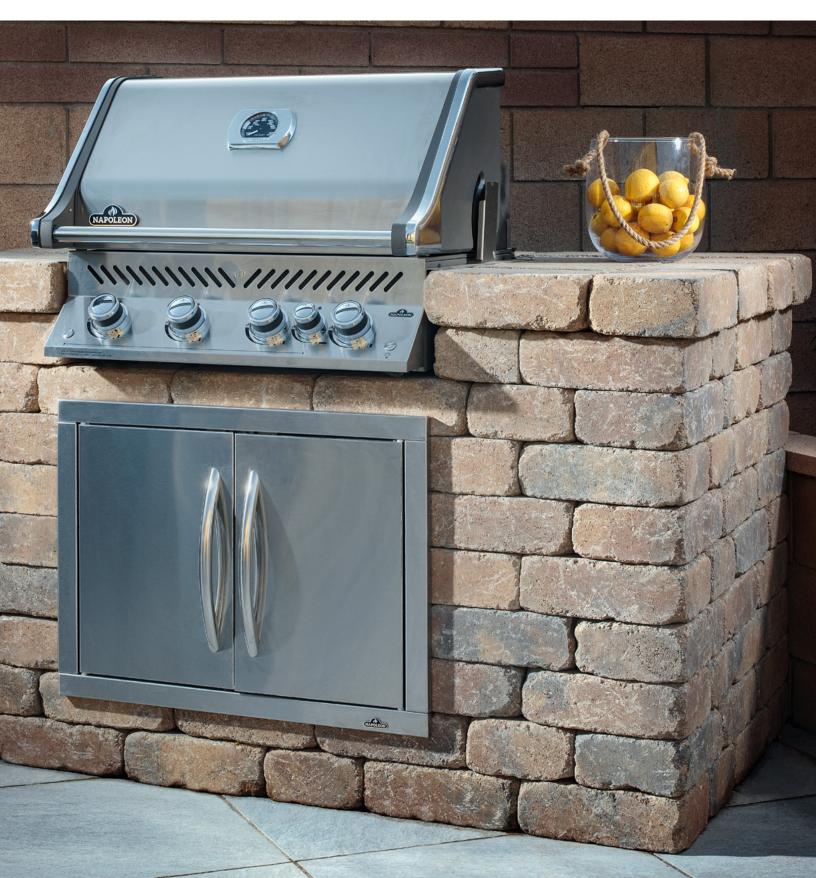

# **GRILL ISLAND KIT** FEATURING WESTON STONE®

#### **\$** COST EFFECTIVE

Get one of Belgard's most popular products at a great value. The Grill Island Kit is the perfect way to enhance backyard spaces that have preexisting Weston Stone<sup>™</sup> and Belair Wall<sup>®</sup> 2.0 walls with new, coordinating products.

#### INSPIRING DESIGN

Homeowners love that Weston Stone offers a clean, sculpted look making it the perfect bridge between classic and contemporary.

#### **KIT INCLUDES:**

- Weston Stone<sup>™</sup> Universal units
- Napoleon<sup>®</sup> Grill and Vents
- Stainless Double Door Set
- Structure Bond<sup>™</sup> Adhesive
- Applicator Gun