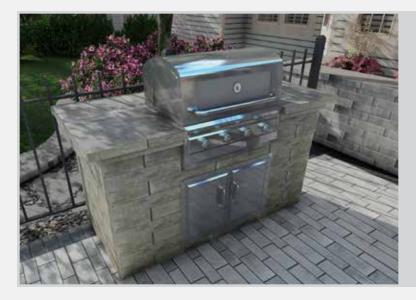

# **GRILL ISLAND**

#### **Project Dimensions:**

5'10"L x 2'6"D x 3'4"H

#### SHOPPING LIST\*

| UNIT TYPE | NUMBER OF UNITS |  |
|-----------|-----------------|--|
| Blocks    | 67              |  |
| Caps      | 16              |  |

#### Installation time:

WATER FEATURE