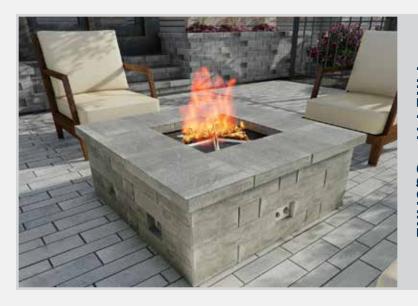

#### **Project Dimensions:**

3'10"L x 3'10"D x 18"H

#### SHOPPING LIST\*

| UNIT TYPE | NUMBER OF UNITS |
|-----------|-----------------|
| Blocks    | 29              |
| Caps      | 8               |

#### Installation time:

| SHORT | MEDIUM | $\overline{}$ | LONG |
|-------|--------|---------------|------|
|-------|--------|---------------|------|

FIRE PIT - SQUARE