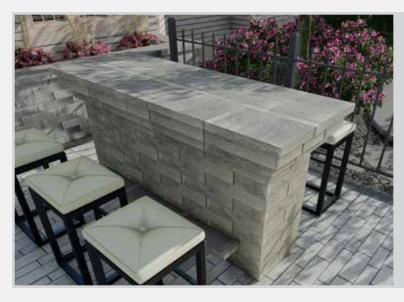

#### Installation time:

| SHORT | MEDIUM | LONG |
|-------|--------|------|
| 1 0   |        |      |

BAR ISLAND - LEDGE

## **Project Dimensions:**

3'9"L x 3'9"D x 18"H

#### SHOPPING LIST\*

| UNIT TYPE | NUMBER OF UNITS |
|-----------|-----------------|
| Blocks    | 96              |
| Caps      | 17              |