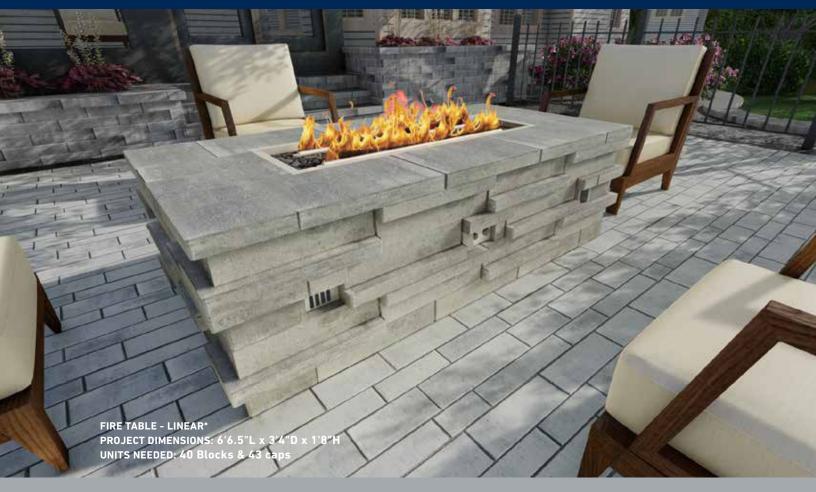

#### **Project Dimensions:**

3'10"L x 3'10"D x 18"H

#### SHOPPING LIST\*

| UNIT TYPE | NUMBER OF UNITS |
|-----------|-----------------|
| Blocks    | 29              |
| Caps      | 8               |

#### Installation time:

| SHORT | MEDIUM | $\overline{}$ | LONG |
|-------|--------|---------------|------|
|-------|--------|---------------|------|

FIRE PIT - SQUARE