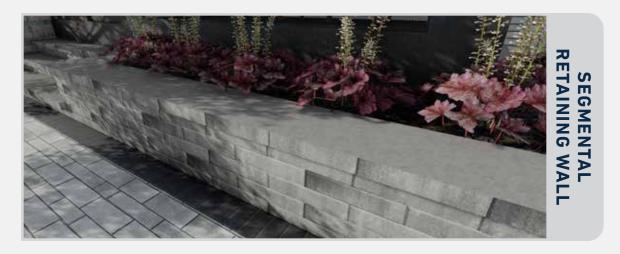

| 67              |  |
| Caps      | 16              |  |

#### Installation time:



WATER FEATURE

#### **Project Dimensions:**

5'L x 5'8"D x 3'H

#### SHOPPING LIST\*

| UNIT TYPE | NUMBER OF UNITS |
|-----------|-----------------|
| Blocks    | 76              |
| Caps      | 25              |

#### Installation time:

| SHORT | 7 | MEDIUM | LONG |
|-------|---|--------|------|
| SHOKI |   | MEDIOM | LUNG |

#### **Project Dimensions:**

5'4"L x 5'8"D x 3'6"H

#### SHOPPING LIST\*

| UNIT TYPE | NUMBER OF UNITS |
|-----------|-----------------|
| Blocks    | 76              |
| Caps      | 15              |

#### Installation time:

| SHORT MED | IUM / | LONG |
|-----------|-------|------|
|-----------|-------|------|



WATER FEATURE - BOWL

# WALLS & INSTALLATION PATTERN IDEAS



FREESTANDING WALL



#### **MULTIPLE INSTALLATION PATTERNS**



**BLOCKS** 



**BLOCKS & CAP MIX - OFFSET** 



**BLOCKS & CAP MIX** 



**BLOCKS ON END** 



CAPS



Belgard.com