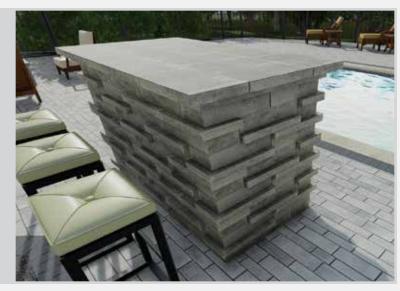

# **BAR ISLAND - CAPS MIX**

#### **Project Dimensions:**

6'5"L x 3'1"D x 4'H

#### SHOPPING LIST\*

| UNIT TYPE | NUMBER OF UNITS |  |
|-----------|-----------------|--|
| Blocks    | 77              |  |
| Caps      | 85              |  |

#### Installation time:

| SHORT / | MEDIUM | LONG |
|---------|--------|------|
|---------|--------|------|