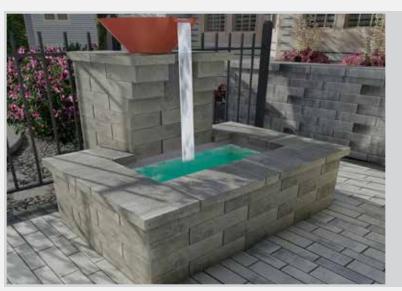

#### Installation time:

| SHORT MED | IUM / | LONG |
|-----------|-------|------|
|-----------|-------|------|

WATER FEATURE - BOWL

#### **Project Dimensions:**

5'4"L x 5'8"D x 3'6"H

#### SHOPPING LIST\*

| UNIT TYPE | NUMBER OF UNITS |
|-----------|-----------------|
| Blocks    | 76              |
| Caps      | 15              |