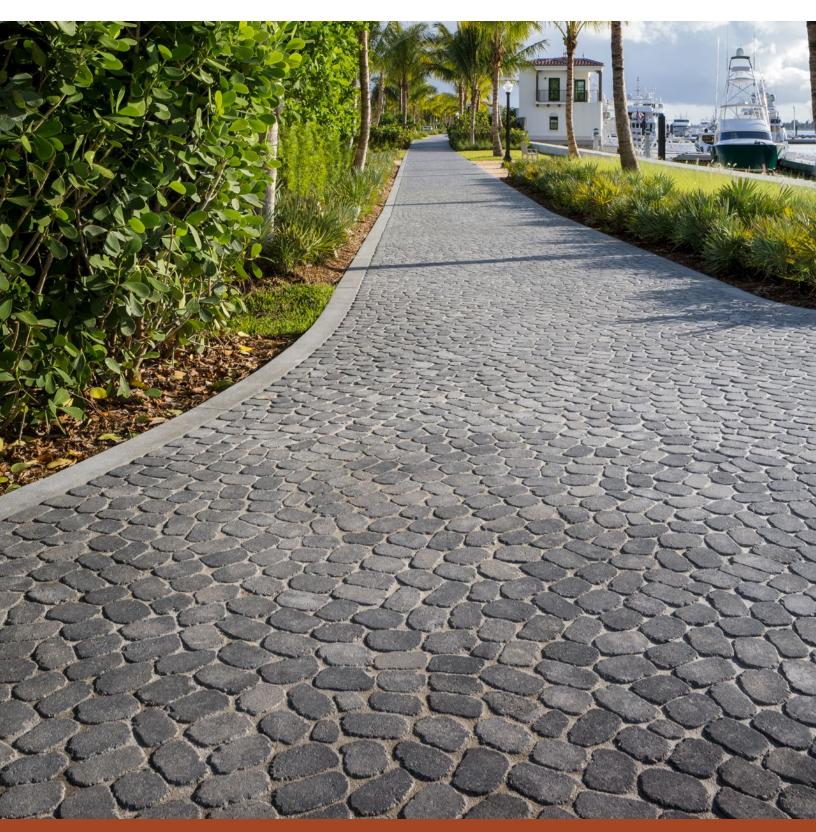

# **BELGIAN COBBLE**<sup>°</sup> PAVER

BELGARD

PAVES THE WAY

MULTI-PIECE SYSTEM THAT EMULATES THE NATURAL LOOK OF RIVER STONE

# BELGIAN COBBLE<sup>°</sup> PAVER

MULTI-PIECE SYSTEM THAT EMULATES THE NATURAL LOOK OF RIVER STONE

## 

- Seven unique shapes create a random pattern
- Installed as a standard system
- Larger joints between pavers allow Belgian Cobble to be installed as a permeable paver option with site-specific engineering and proper base, bedding and joint aggregate material
- Can also be used for accents or borders
- The use of Techniseal's polymeric jointing sand is recommended for non-permeable or permeable applications.