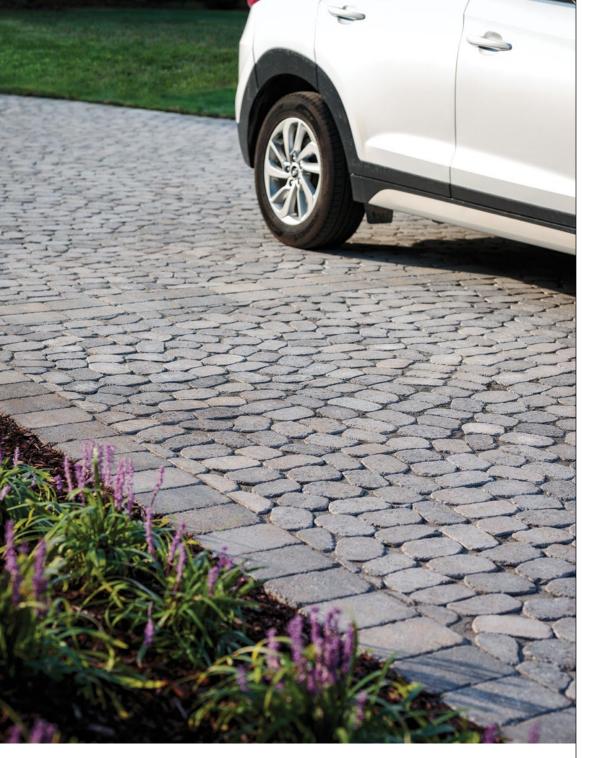

## 

- Seven unique shapes create a random pattern
- Installed as a standard system
- Larger joints between pavers allow Belgian Cobble to be installed as a permeable paver option with site-specific engineering and proper base, bedding and joint aggregate material
- Can also be used for accents or borders
- The use of Techniseal's polymeric jointing sand is recommended for non-permeable or permeable applications.

### & SHAPES & SIZES ₿

7-PIECE | 60MM Shown as a grouping

Variable x 2¾