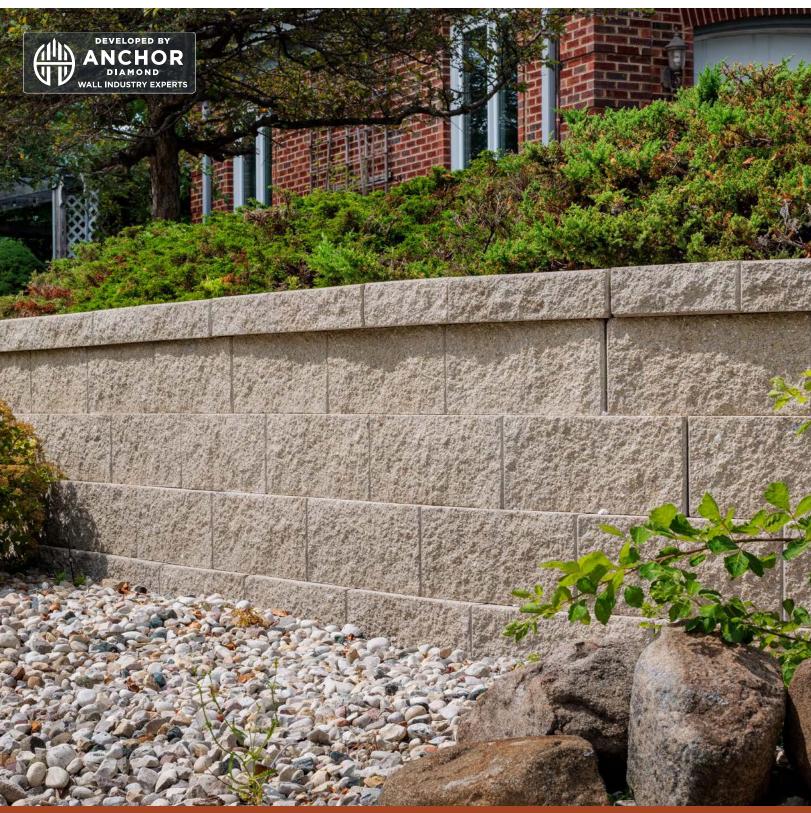

# DIAMOND PRO®

STRAIGHT FACE RETAINING WALL

AN IDEAL CHOICE FOR LARGE-SCALE PROJECTS, GIVING LANDSCAPES SUBSTANCE AND STABILITY

# DIAMOND $P\,R\,0^{\,{}^{\circ}}$

STRAIGHT FACE RETAINING WALL

AN IDEAL CHOICE FOR LARGE-SCALE PROJECTS, GIVING LANDSCAPES SUBSTANCE AND STABILITY

#### **⊘** FEATURES & BENEFITS

- · Rear-lip locator
- · Large cores for ease in handling
- · Matching corner and cap for a seamless appearance
- Gravity walls can be built up to 4 ft high\*, including buried course with a 7.1° batter
- Walls in excess of 50 ft high have been built with Diamond Pro when combined with geosynthetic reinforcement
- · Minimum outside radius, measured from the top course to the front of the units: 4 ft
- · Minimum inside radius, measured on the base course to the front of the units: 6 ft