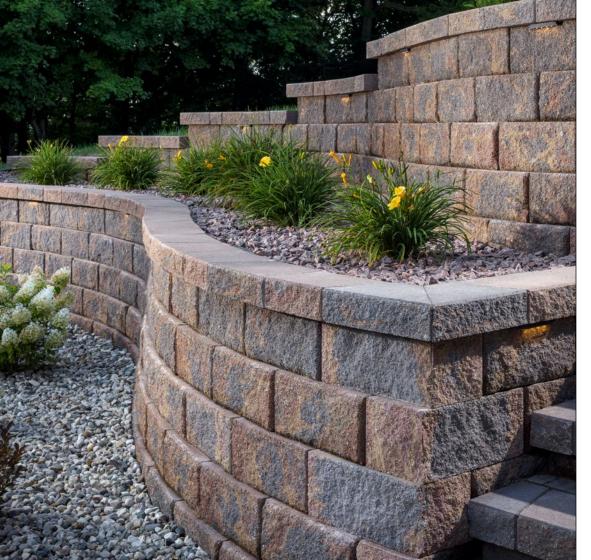

# DIAMOND PRO®

STRAIGHT FACE RETAINING WALL

AN IDEAL CHOICE FOR LARGE-SCALE PROJECTS, GIVING LANDSCAPES SUBSTANCE AND STABILITY

# DIAMOND $P\,R\,0^{\,{}^{\circ}}$

STRAIGHT FACE RETAINING WALL

AN IDEAL CHOICE FOR LARGE-SCALE PROJECTS, GIVING LANDSCAPES SUBSTANCE AND STABILITY

#### **⊘** FEATURES & BENEFITS

- · Rear-lip locator
- · Large cores for ease in handling
- · Matching corner and cap for a seamless appearance
- Gravity walls can be built up to 4 ft high\*, including buried course with a 7.1° batter
- Walls in excess of 50 ft high have been built with Diamond Pro when combined with geosynthetic reinforcement
- · Minimum outside radius, measured from the top course to the front of the units: 4 ft
- · Minimum inside radius, measured on the base course to the front of the units: 6 ft