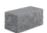

ETAINING WALL









# DIAMOND PR0 STONE CUT

RETAINING WALL

AN IDEAL CHOICE FOR LARGE-SCALE PROJECTS, GIVING LANDSCAPES SUBSTANCE AND STABILITY

### **⊘** FEATURES & BENEFITS

- · Rear-lip locator
- Large cores for ease in handling
- Matching corner and cap for a seamless appearance
- Gravity walls can be built up to 4 ft high\*, including buried course with a 7.1° batter
- Walls in excess of 50 ft high have been built with Diamond Pro when combined with geosynthetic reinforcement
- Minimum outside radius, measured from the top course to the front of the units: 4 ft
- · Minimum inside radius, measured on the base course to the front of the units: 6 ft

# 🙈 SHAPES & SIZES

#### STONE CUT LARGE



8 x 18 x 12

#### STONE CUT LARGE WITH VIRTUAL JOINT



8 x 18 x 12

#### **CORNER UNIT**



8 x 18 x 9

#### **CAP UNIT**



4 x 17/12 x 10

## • IOWA SERIES



**BROWNSTONE** 



GRAYSTONE





RIVER BLEND

SANDSTONE