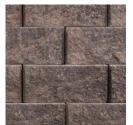

CTS, GIVING LANDSCAPES SUBSTANCE AND STABILITY

### **⊘** FEATURES & BENEFITS

- · Rear-lip locator
- Large cores for ease in handling
- Matching corner and cap for a seamless appearance
- Gravity walls can be built up to 4 ft high\*, including buried course with a 7.1° batter
- Walls in excess of 50 ft high have been built with Diamond Pro when combined with geosynthetic reinforcement
- Minimum outside radius, measured from the top course to the front of the units: 4 ft
- · Minimum inside radius, measured on the base course to the front of the units: 6 ft

# 🙈 SHAPES & SIZES

#### STONE CUT LARGE



8 x 18 x 12

#### STONE CUT LARGE WITH VIRTUAL JOINT



8 x 18 x 12

#### **CORNER UNIT**



8 x 18 x 9

#### **CAP UNIT**



4 x 17/12 x 10

## • IOWA SERIES



**BROWNSTONE** 



GRAYSTONE





RIVER BLEND

SANDSTONE