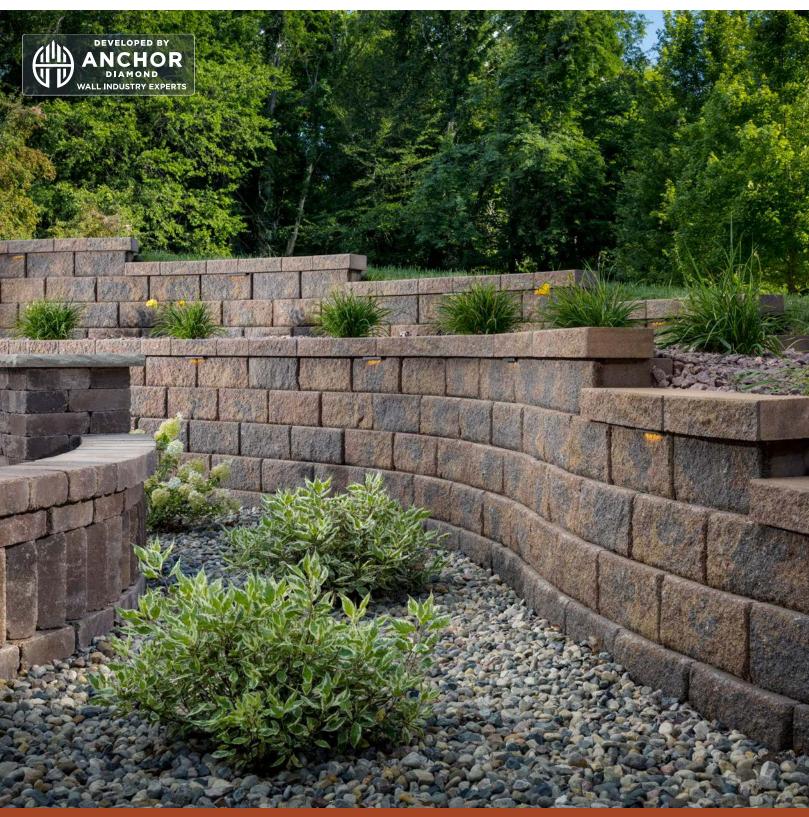

# DIAMOND PR0 STONE CUT

RETAINING WALL

AN IDEAL CHOICE FOR LARGE-SCALE PROJECTS, GIVING LANDSCAPES SUBSTANCE AND STABILITY

### **⊘** FEATURES & BENEFITS

- · Rear-lip locator
- Large cores for ease in handling
- Matching corner and cap for a seamless appearance
- Gravity walls can be built up to 4 ft high\*, including buried course with a 7.1° batter
- Walls in excess of 50 ft high have been built with Diamond Pro when combined with geosynthetic reinforcement
- Minimum outside radius, measured from the top course to the front of the units: 4 ft
- · Minimum inside radius, measured on the base course to the front of the units: 6 ft