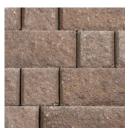

EAL CHOICE FOR LARGE-SCALE PROJECTS, GIVING LANDSCAPES SUBSTANCE AND STABILITY

### **⊘** FEATURES & BENEFITS

- · Rear-lip locator
- Large cores for ease in handling
- Matching corner and cap for a seamless appearance
- Gravity walls can be built up to 4 ft high\*, including buried course with a 7.1° batter
- Walls in excess of 50 ft high have been built with Diamond Pro when combined with geosynthetic reinforcement
- Minimum outside radius, measured from the top course to the front of the units: 4 ft
- · Minimum inside radius, measured on the base course to the front of the units: 6 ft

# 🙈 SHAPES & SIZES

#### STONE CUT LARGE



8 x 18 x 12

#### STONE CUT LARGE WITH VIRTUAL JOINT



8 x 18 x 12

#### **CORNER UNIT**



8 x 18 x 9

#### **CAP UNIT**



4 x 17/12 x 10

## • IOWA SERIES



**BROWNSTONE** 



GRAYSTONE





RIVER BLEND

SANDSTONE