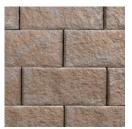

S, GIVING LANDSCAPES SUBSTANCE AND STABILITY

### **⊘** FEATURES & BENEFITS

- · Rear-lip locator
- Large cores for ease in handling
- Matching corner and cap for a seamless appearance
- Gravity walls can be built up to 4 ft high\*, including buried course with a 7.1° batter
- Walls in excess of 50 ft high have been built with Diamond Pro when combined with geosynthetic reinforcement
- Minimum outside radius, measured from the top course to the front of the units: 4 ft
- · Minimum inside radius, measured on the base course to the front of the units: 6 ft

# 🙈 SHAPES & SIZES

#### STONE CUT LARGE



8 x 18 x 12

#### STONE CUT LARGE WITH VIRTUAL JOINT



8 x 18 x 12

#### **CORNER UNIT**



8 x 18 x 9

#### **CAP UNIT**



4 x 17/12 x 10

## • IOWA SERIES



**BROWNSTONE** 



GRAYSTONE





RIVER BLEND

SANDSTONE