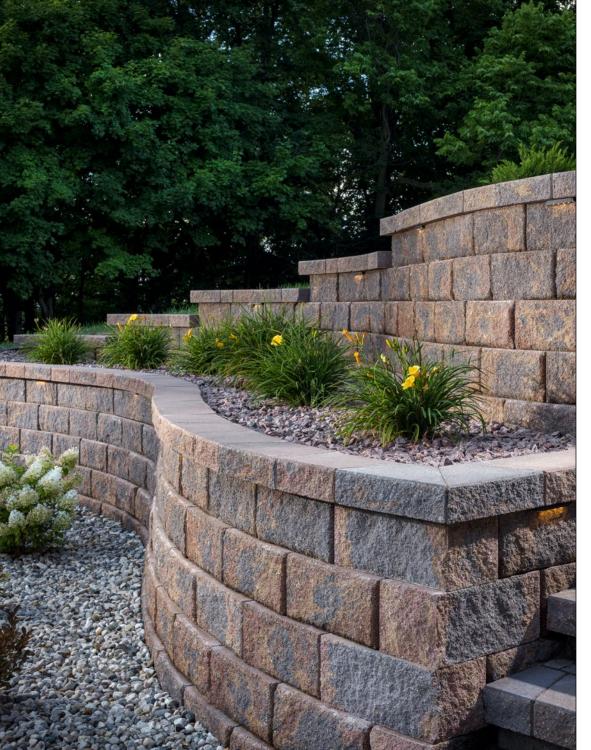

# DIAMOND PR0 STONE CUT

RETAINING WALL

AN IDEAL CHOICE FOR LARGE-SCALE PROJECTS, GIVING LANDSCAPES SUBSTANCE AND STABILITY

### **⊘** FEATURES & BENEFITS

- · Rear-lip locator
- Large cores for ease in handling
- Matching corner and cap for a seamless appearance
- Gravity walls can be built up to 4 ft high\*, including buried course with a 7.1° batter
- Walls in excess of 50 ft high have been built with Diamond Pro when combined with geosynthetic reinforcement
- Minimum outside radius, measured from the top course to the front of the units: 4 ft
- · Minimum inside radius, measured on the base course to the front of the units: 6 ft