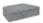

PR0 STONE CUT

RETAINING WALL

AN IDEAL CHOICE FOR LARGE-SCALE PROJECTS, GIVING LANDSCAPES SUBSTANCE AND STABILITY

### **⊘** FEATURES & BENEFITS

- · Rear-lip locator
- Large cores for ease in handling
- Matching corner and cap for a seamless appearance
- Gravity walls can be built up to 4 ft high\*, including buried course with a 7.1° batter
- Walls in excess of 50 ft high have been built with Diamond Pro when combined with geosynthetic reinforcement
- Minimum outside radius, measured from the top course to the front of the units: 4 ft
- · Minimum inside radius, measured on the base course to the front of the units: 6 ft

# 🙈 SHAPES & SIZES

#### STONE CUT LARGE



8 x 18 x 12

#### STONE CUT LARGE WITH VIRTUAL JOINT



8 x 18 x 12

#### **CORNER UNIT**



8 x 18 x 9

#### **CAP UNIT**



4 x 17/12 x 10

## • IOWA SERIES



**BROWNSTONE** 



GRAYSTONE





RIVER BLEND

SANDSTONE