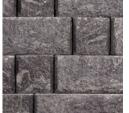

E-SCALE PROJECTS, GIVING LANDSCAPES SUBSTANCE AND STABILITY

### **⊘** FEATURES & BENEFITS

- · Rear-lip locator
- Large cores for ease in handling
- Matching corner and cap for a seamless appearance
- Gravity walls can be built up to 4 ft high\*, including buried course with a 7.1° batter
- Walls in excess of 50 ft high have been built with Diamond Pro when combined with geosynthetic reinforcement
- Minimum outside radius, measured from the top course to the front of the units: 4 ft
- · Minimum inside radius, measured on the base course to the front of the units: 6 ft

# 🙈 SHAPES & SIZES

#### STONE CUT LARGE



8 x 18 x 12

#### STONE CUT LARGE WITH VIRTUAL JOINT



8 x 18 x 12

#### **CORNER UNIT**



8 x 18 x 9

#### **CAP UNIT**



4 x 17/12 x 10

## • IOWA SERIES



**BROWNSTONE** 



GRAYSTONE





RIVER BLEND

SANDSTONE