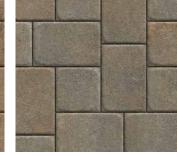

# CAMBRIDGE COBBLE®

Gently rounded corners and a domed pillow-top surface provide clean lines and a classic architectural appearance.

AUTUMN

BELLA

G R A P H I T E Only available in 6 x 9 RIO

TOSCANA

VICTORIAN