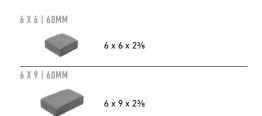

### SHAPES & SIZES

## PALLET INFORMATION

| CAMBRIDGE COBBLE° |            | SQFT/<br>PALLET | UNITS/<br>LAYER | SQFT/<br>Layer | LAYER/<br>PALLET | WEIGHT/<br>Pallet |
|-------------------|------------|-----------------|-----------------|----------------|------------------|-------------------|
| 6 X 6<br>6 M M0   | 6 x 6 x 2¾ | 120             | 48              | 12             | 10               | 3230              |
| 6 X 9<br>6 DMM    | 6 x 9 x 2¾ | 112             | 30              | 11.25          | 10               | 3020              |