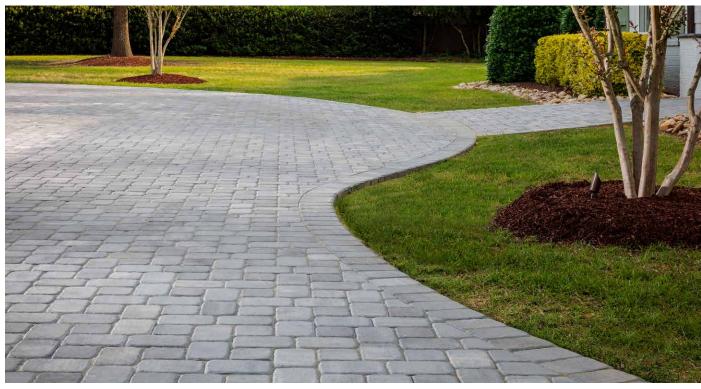

# CAMBRIDGE COBBLE®

Gently rounded corners and a domed pillow-top surface provide clean lines and a classic architectural appearance.

AUTUMN

BELLA

G R A P H I T E Only available in 6 x 9 RIO

TOSCANA

VICTORIAN

## FEATURES & BENEFITS

- Clean lines and an architectural appearance
- Classic style perfectly suited for almost any aesthetic and application
- Gently rounded corners with smooth pillowtop surface
- Two size options available on separate pallets for design flexibility
- Ideal for patios, walkways, pool decks and residential vehicular applications