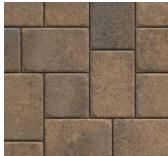

# CAMBRIDGE COBBLE®

Gently rounded corners and a domed pillow-top surface provide clean lines and a classic architectural appearance.

AUTUMN

BELLA

G R A P H I T E Only available in 6 x 9 RIO

TOSCANA

VICTORIAN