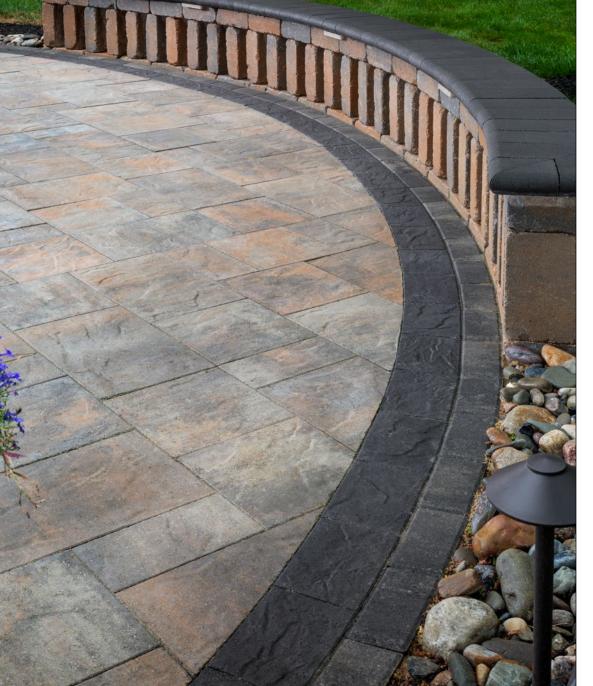

## ORIGINS ACCENT

BELGARD PAVES THE WAY

NATURAL STONE TEXTURE FOR CREATING EYE-CATCHING BORDERS AND INLAID DESIGNS

## ORIGINS

ACCENT

NATURAL STONE TEXTURE FOR CREATING EYE-CATCHING BORDERS AND INLAID DESIGNS