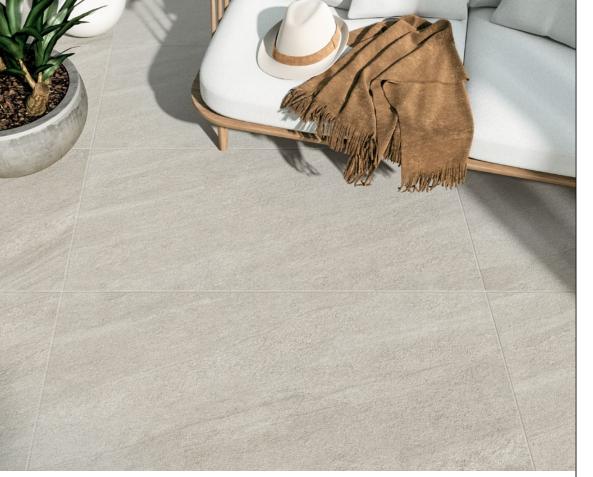

# LAGOON STONE FINISH

PAINSTAKING DETAIL AND DEPTH OF COLOR EVOKE THE EXPRESSIVE POWER OF NATUREPOLKM,

STONE FINISH

PAINSTAKING DETAIL AND DEPTH OF COLOR EVOKE THE EXPRESSIVE POWER OF NATURE

# **○** FEATURES & BENEFITS

- Veining effects with a smoothly flowing movement inspired by the stratifications of sedimentary rocks
- · Incredibly high breakage loads, up to 3,000 pounds
- High density and ultra-low absorption rate creates a tight surface texture and fends off surface mold, moss, dirt and other types of stains
- · Modular for faster installation,
- Unaffected by alkalis, acids, chemical agents, salt and other de-icing materials.
- Can be cleaned with normal household cleaners and even pressure washed with a low pressure washing device.\*
- Structured top textures create non-slip surfaces.
- Freeze thaw resistant—100% frost-free and properties remain unaltered at temperatures ranging from -51.1° to + 60° C (-60°F to +140°F).
- \* It is important that all pressure washing of your porcelain pavers be done with a low pressure washer with a maximum of 1600 psi and nothing more powerful. When pressure washing your installation, care should be taken to prevent damage to the grout (adhesive and grout installations) and some re-sanding will be necessary when power washing an installation with sand or polymeric sand joints.