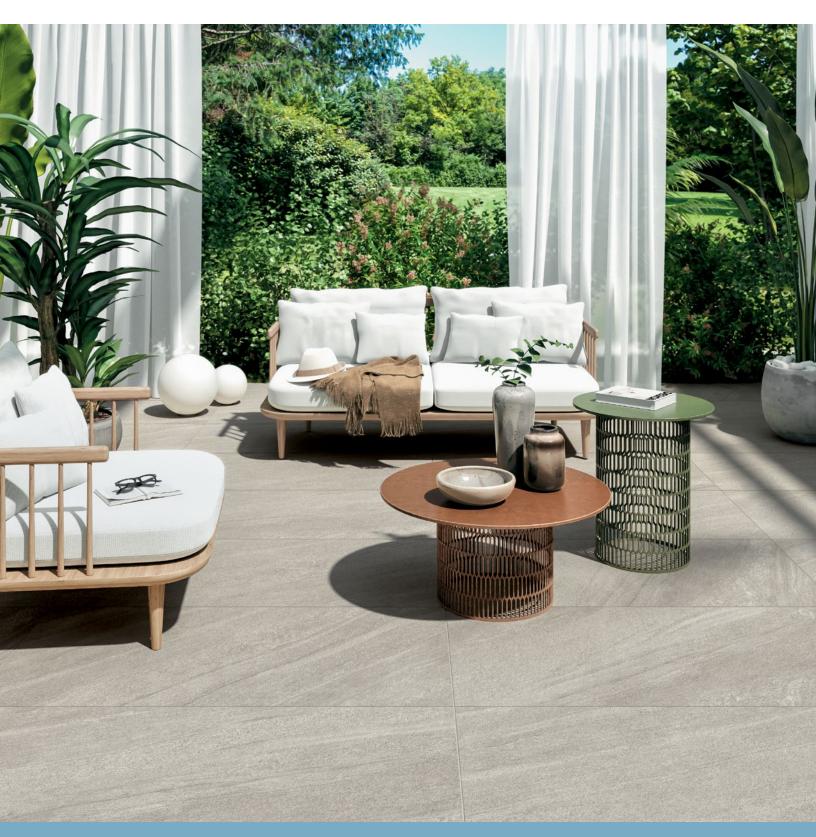

# LAGOON STONE FINISH

PAINSTAKING DETAIL AND DEPTH OF COLOR EVOKE THE EXPRESSIVE POWER OF NATUREPOLKM,

STONE FINISH

PAINSTAKING DETAIL AND DEPTH OF COLOR EVOKE THE EXPRESSIVE POWER OF NATURE

# **○** FEATURES & BENEFITS

- Veining effects with a smoothly flowing movement inspired by the stratifications of sedimentary rocks
- · Incredibly high breakage loads, up to 3,000 pounds
- High density and ultra-low absorption rate creates a tight surface texture and fends off surface mold, moss, dirt and other types of stains
- · Modular for faster installation,
- Unaffected by alkalis, acids, chemical agents, salt and other de-icing materials.
- Can be cleaned with normal household cleaners and even pressure washed with a low pressure washing device.\*
- Structured top textures create non-slip surfaces.
- Freeze thaw resistant—100% frost-free and properties remain unaltered at temperatures ranging from -51.1° to + 60° C (-60°F to +140°F).
- \* It is important that all pressure washing of your porcelain pavers be done with a low pressure washer with a maximum of 1600 psi and nothing more powerful. When pressure washing your installation, care should be taken to prevent damage to the grout (adhesive and grout installations) and some re-sanding will be necessary when power washing an installation with sand or polymeric sand joints.