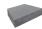

tion method
- · Large cores for ease in handling
- Ease of installation with oversized pin aligning cores
- · Pin cores allow for multiple batter options
- Builds walls in excess of 50 feet when combined with geosynthetic reinforcement
- One square foot of wall face per block
- · Gravity walls can be built up to 4 feet high\*, including the buried course, with 7.1 degree batter
- · Minimum outside radius, measured on the top course to the front of the units: 4 feet
- · Minimum inside radius, measured on the base course to the front of the units: 6 feet
- Setback/System Batter: Near Vertical and 1"/7.1°; additional system batter can be created by alternating pin placement on each course of wall

# 🙈 SHAPES & SIZES

## BLOCK



8 x 18 x 12

### ANCHOR™ PINS



5"L x 0.5" Diameter

#### CAP



4 x 18 /12 x 13

#### CORNER



8 x 17 x 9