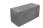

ease in handling
- Ease of installation with oversized pin aligning cores
- · Pin cores allow for multiple batter options
- Builds walls in excess of 50 feet when combined with geosynthetic reinforcement
- One square foot of wall face per block
- · Gravity walls can be built up to 4 feet high\*, including the buried course, with 7.1 degree batter
- · Minimum outside radius, measured on the top course to the front of the units: 4 feet
- · Minimum inside radius, measured on the base course to the front of the units: 6 feet
- Setback/System Batter: Near Vertical and 1"/7.1°; additional system batter can be created by alternating pin placement on each course of wall

# 🙈 SHAPES & SIZES

## BLOCK



8 x 18 x 12

### ANCHOR™ PINS



5"L x 0.5" Diameter

#### CAP



4 x 18 /12 x 13

#### CORNER



8 x 17 x 9