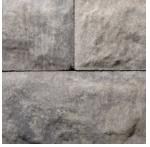

# DIAMOND PRO°PS

QUARRIED FACE RETAINING WALL

THE LOOK OF NATURAL QUARRIED STONE WITH THE TIME-TESTED STRENGTH OF DIAMOND PRO







# AVAILABLE COLORS





BELLA BLEND







SILEX BLEND

# DIAMOND PRO PS

QUARRIED FACE RETAINING WALL

THE LOOK OF NATURAL QUARRIED STONE WITH THE TIME-TESTED STRENGTH OF DIAMOND PRO

# **⊘** FEATURES & BENEFITS

- · Pin system installation method
- · Large cores for ease in handling
- Ease of installation with oversized pin aligning cores
- · Pin cores allow for multiple batter options
- Builds walls in excess of 50 feet when combined with geosynthetic reinforcement
- One square foot of wall face per block
- · Gravity walls can be built up to 4 feet high\*, including the buried course, with 7.1 degree batter
- · Minimum outside radius, measured on the top course to the front of the units: 4 feet
- · Minimum inside radius, measured on the base course to the front of the units: 6 feet
- Setback/System Batter: Near Vertical an