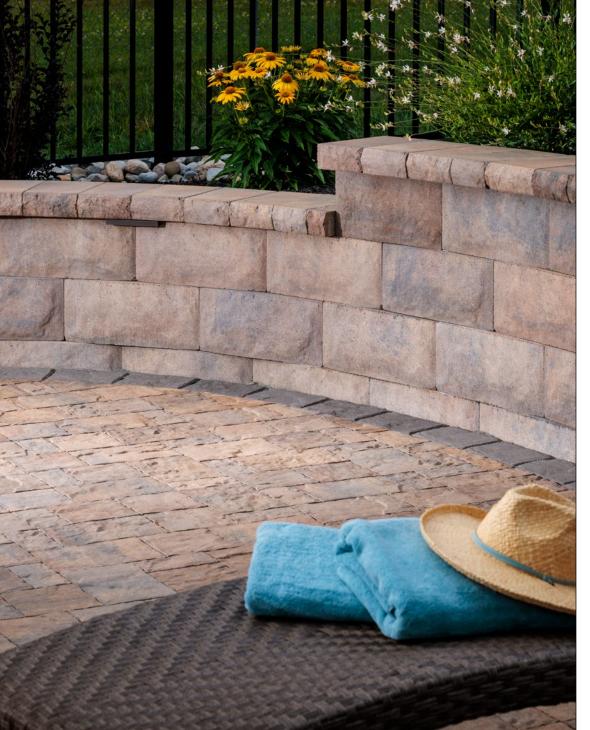

# DIAMOND PRO°PS

QUARRIED FACE RETAINING WALL

THE LOOK OF NATURAL QUARRIED STONE WITH THE TIME-TESTED STRENGTH OF DIAMOND PRO

# DIAMOND PRO PS

QUARRIED FACE RETAINING WALL

THE LOOK OF NATURAL QUARRIED STONE WITH THE TIME-TESTED STRENGTH OF DIAMOND PRO

# **⊘** FEATURES & BENEFITS

- · Pin system installation method
- · Large cores for ease in handling
- Ease of installation with oversized pin aligning cores
- · Pin cores allow for multiple batter options
- Builds walls in excess of 50 feet when combined with geosynthetic reinforcement
- One square foot of wall face per block
- · Gravity walls can be built up to 4 feet high\*, including the buried course, with 7.1 degree batter
- · Minimum outside radius, measured on the top course to the front of the units: 4 feet
- · Minimum inside radius, measured on the base course to the front of the units: 6 feet
- Setback/System Batter: Near Vertical and 1"/7.1°; additional system batter can be created by alternating pin placement on each course of wall