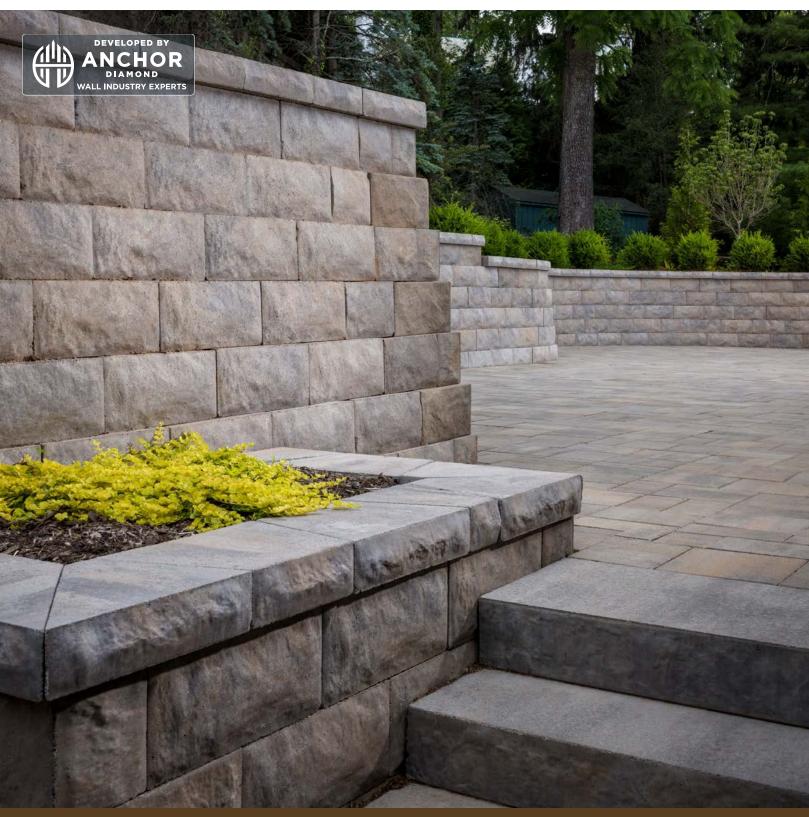

# DIAMOND PRO°PS

QUARRIED FACE RETAINING WALL

THE LOOK OF NATURAL QUARRIED STONE WITH THE TIME-TESTED STRENGTH OF DIAMOND PRO

# DIAMOND PRO PS

QUARRIED FACE RETAINING WALL

THE LOOK OF NATURAL QUARRIED STONE WITH THE TIME-TESTED STRENGTH OF DIAMOND PRO

# **⊘** FEATURES & BENEFITS

- · Pin system installation method
- · Large cores for ease in handling
- Ease of installation with oversized pin aligning cores
- · Pin cores allow for multiple batter options
- Builds walls in excess of 50 feet when combined with geosynthetic reinforcement
- One square foot of wall face per block
- · Gravity walls can be built up to 4 feet high\*, including the buried course, with 7.1 degree batter
- · Minimum outside radius, measured on the top course to the front of the units: 4 feet
- · Minimum inside radius, measured on the base course to the front of the units: 6 feet
- Setback/System Batter: Near Vertical and 1"/7.1°; additional system batter can be created by alternating pin placement on each course of wall