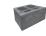

DIAMOND PRO

# **⊘** FEATURES & BENEFITS

- · Pin system installation method
- · Large cores for ease in handling
- Ease of installation with oversized pin aligning cores
- · Pin cores allow for multiple batter options
- Builds walls in excess of 50 feet when combined with geosynthetic reinforcement
- One square foot of wall face per block
- · Gravity walls can be built up to 4 feet high\*, including the buried course, with 7.1 degree batter
- · Minimum outside radius, measured on the top course to the front of the units: 4 feet
- · Minimum inside radius, measured on the base course to the front of the units: 6 feet
- Setback/System Batter: Near Vertical and 1"/7.1°; additional system batter can be created by alternating pin placement on each course of wall

# 🙈 SHAPES & SIZES

## BLOCK



8 x 18 x 12

### ANCHOR™ PINS



5"L x 0.5" Diameter

#### CAP



4 x 18 /12 x 13

#### CORNER



8 x 17 x 9