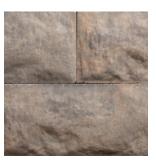

# DIAMOND PRO°PS

QUARRIED FACE RETAINING WALL

THE LOOK OF NATURAL QUARRIED STONE WITH THE TIME-TESTED STRENGTH OF DIAMOND PRO







# AVAILABLE COLORS





BELLA BLEND







SILEX BLEND

# DIAMOND PRO PS

QUARRIED FACE RETAINING WALL

THE LOOK OF NATURAL QUARRIED STONE WITH THE TIME-TESTED STRENGTH OF DIAMOND PRO

# **⊘** FEATURES & BENEFITS

- · Pin system installation method
- · Large cores for ease in handling
- Ease of installation with oversized pin aligning cores
- · Pin cores allow for multiple batter options
- Builds walls in excess of 50 feet when combined with geosynthetic reinforcement
- One square foot of wall face per block
- · Gravity walls can be built up to 4 feet high\*, including the buried course, with 7.1 degree batter
- · Minimum outside radius, measured on the top course to the front of the units: 4 feet
- · Minimum inside radius, measured on the base course to the front of the units: 6 feet
- Setback/System Batter: Near Vertical and 1"