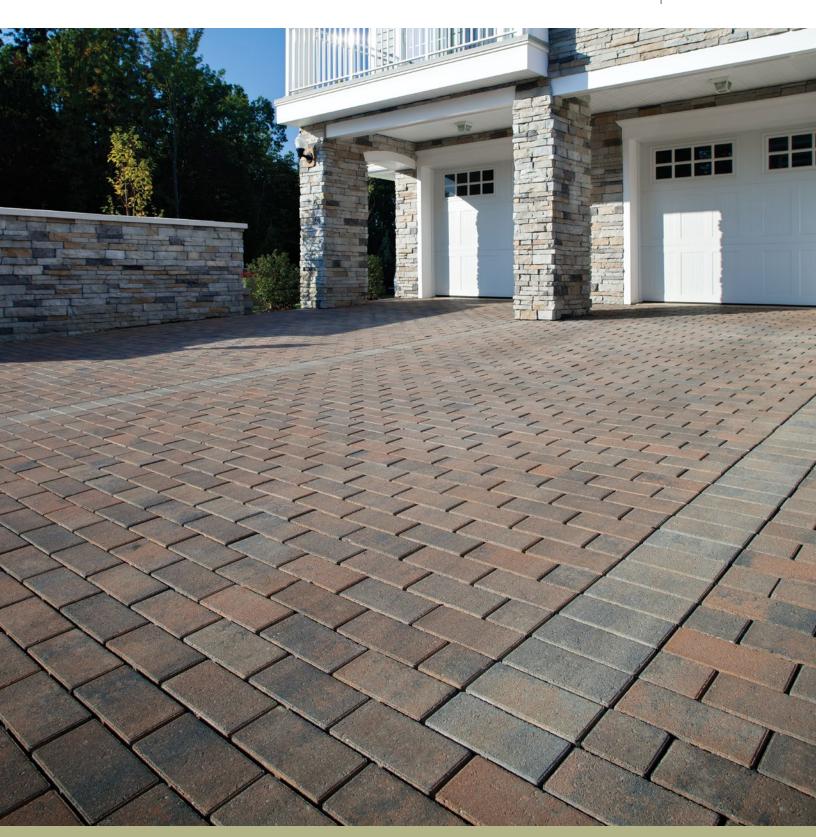

### **⊘** FEATURES & BENEFITS

- Can eliminate stormwater runoff and improve water quality
- Meets the requirements of ASTM C936
- Can be utilized to construct an ADA-compliant pavement
- Optimal joint openings for infiltration
- Can be mechanically or manually installed
- Chamfer width: 3mm
- · Joint width: 8mm
- Initial surface infiltration rate: >500 in/hr (varies based on joint infill gradation)
- Surface open area: 9%