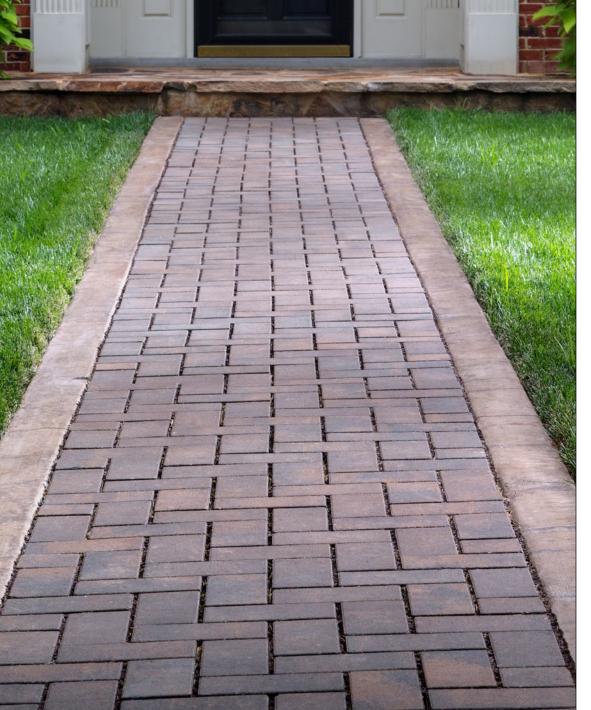

### **⊘** FEATURES & BENEFITS

- Can eliminate stormwater runoff and improve water quality
- Meets the requirements of ASTM C936
- Can be utilized to construct an ADA-compliant pavement
- Optimal joint openings for infiltration
- Can be mechanically or manually installed
- Chamfer width: 3mm
- · Joint width: 8mm
- Initial surface infiltration rate: >500 in/hr (varies based on joint infill gradation)
- Surface open area: 9%