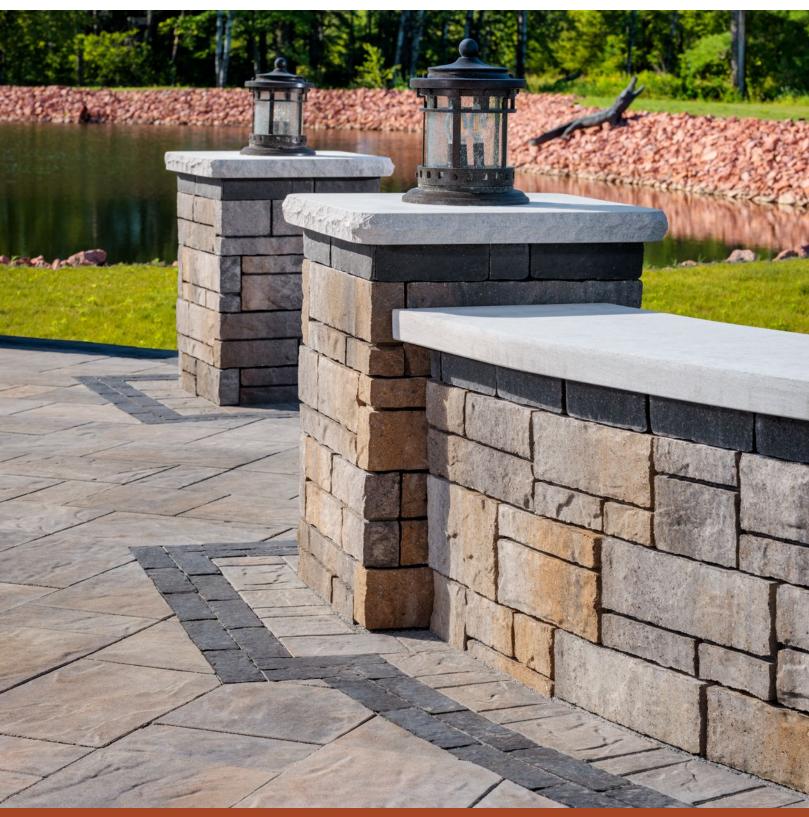

## **⊘** FEATURES & BENEFITS

- Warm, weathered appearance and texture
- Ideal for patios, walkways and accents
- · Uniform thickness and width
- Modular sizing pairs well with Dimensions™ and Origins™
- Superior color technology provides rich color tones with lasting durability