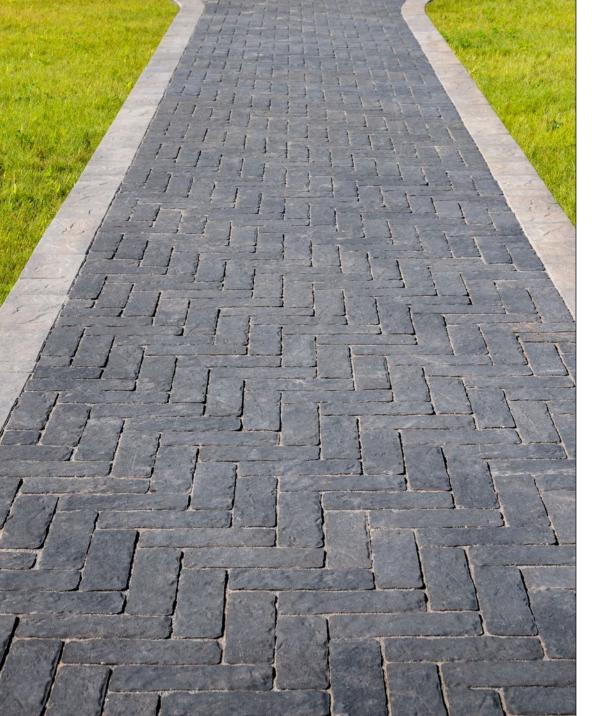

## **⊘** FEATURES & BENEFITS

- Warm, weathered appearance and texture
- Ideal for patios, walkways and accents
- · Uniform thickness and width
- Modular sizing pairs well with Dimensions™ and Origins™
- Superior color technology provides rich color tones with lasting durability

## **♦** AVAILABLE COLORS

T2 multiplies the enhancement of TextureGuard™ with the protection of TrueColor™ to offer the highest quality concrete paver available today.

PAVER | 60MM

3 x 9 x 23/8