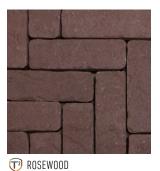

## **♦** AVAILABLE COLORS

T2 multiplies the enhancement of TextureGuard™ with the protection of TrueColor™ to offer the highest quality concrete paver available today.

PAVER | 60MM

3 x 9 x 23/8