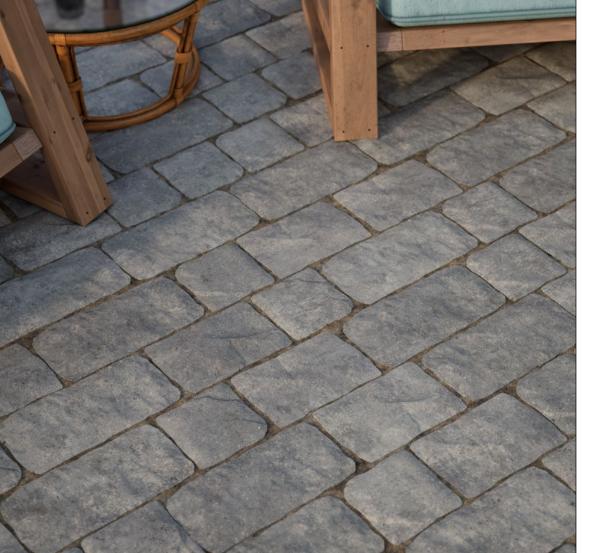

## **CHARLESTONE**

PAVER

TIME HONED HAND-COBBLED APPEARANCE WITH OLD WORLD-CHARM

## **CHARLESTONE**\*

TIME HONED HAND-COBBLED APPEARANCE WITH OLD-WORLD CHARM

## **⊘** FEATURES & BENEFITS

- · Timeless look of hand-cobbled stone
- · Sized in true 3-inch increments for simplified estimating and ordering
- · Reduced cuts and waste
- Sizing compatible with all Belgard modular paver lines. Look for the Modular Paver icon
- Pallet optimized for both mechanical and manual installation
- Ideal as a full paver field or as an accent or border course