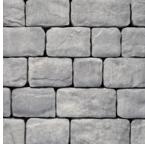

## **♦** AVAILABLE COLORS

GALWAY

**O** BRITTANY BEIGE

3-PIECE MODULAR | 60MM

6 x 6 x 23/8

6 x 9 x 23/8

6 x 12 x 23/8