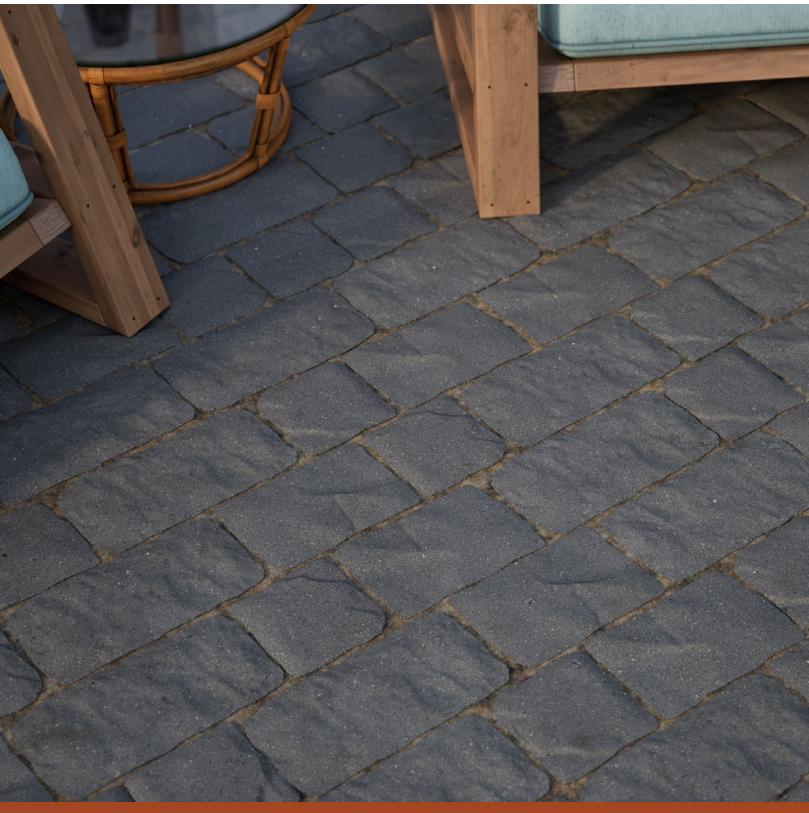

## **CHARLESTONE**

PAVER

TIME HONED HAND-COBBLED APPEARANCE WITH OLD WORLD-CHARM

## **CHARLESTONE**\*

TIME HONED HAND-COBBLED APPEARANCE WITH OLD-WORLD CHARM

## **⊘** FEATURES & BENEFITS

- · Timeless look of hand-cobbled stone
- · Sized in true 3-inch increments for simplified estimating and ordering
- · Reduced cuts and waste
- Sizing compatible with all Belgard modular paver lines. Look for the Modular Paver icon
- Pallet optimized for both mechanical and manual installation
- Ideal as a full paver field or as an accent or border course