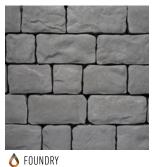

## **CHARLESTONE**

PAVER

TIME HONED HAND-COBBLED APPEARANCE WITH OLD WORLD-CHARM

## **CHARLESTONE**\*

TIME HONED HAND-COBBLED APPEARANCE WITH OLD-WORLD CHARM

## **⊘** FEATURES & BENEFITS

- · Timeless look of hand-cobbled stone
- · Sized in true 3-inch increments for simplified estimating and ordering
- · Reduced cuts and waste
- Sizing compatible with all Belgard modular paver lines. Look for the Modular Paver icon
- Pallet optimized for both mechanical and manual installation
- Ideal as a full paver field or as an accent or border course