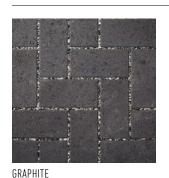

#### AVAILABLE COLORS

VICTORIAN

### 🙈 SHAPES & SIZES

80MM

41/2 x 9 x 31/8

9 x 9 x 31/8\*

\* Only available in Graphite and Foundry.