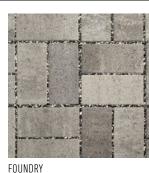

#### AVAILABLE COLORS

VICTORIAN

### 🙈 SHAPES & SIZES

80MM

41/2 x 9 x 31/8

9 x 9 x 31/8\*

\* Only available in Graphite and Foundry.