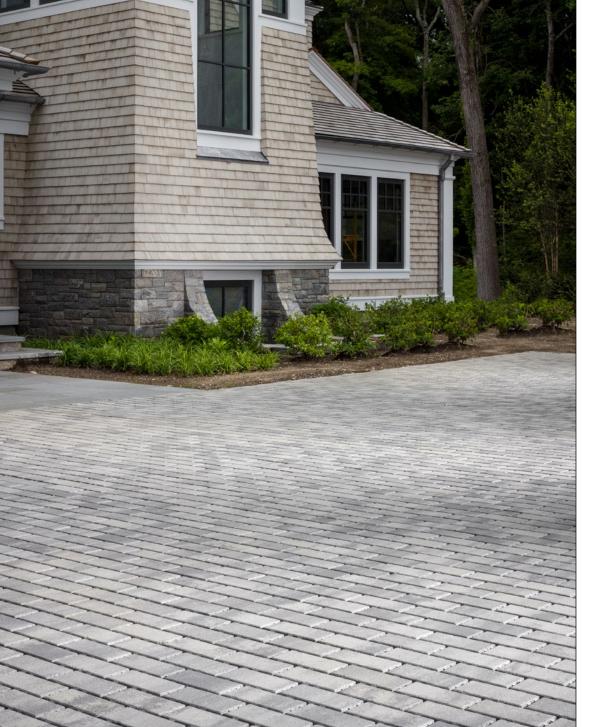

# **AQUALINE**<sup>™</sup> PERMEABLE PAVER

IN A CONTEMPORARY 3-PIECE SYSTEM

LOW MAINTENANCE AND PROVEN DURABILITY

## **AQUALINE**

PERMEABLE PAVER

LOW MAINTENANCE AND PROVEN DURABILITY IN A CONTEMPORARY 3-PIECE SYSTEM

#### **⊘** FEATURES & BENEFITS

- Interlocking spacer bars for increased structural performance
- · Smooth surface with a microchamfer to minimize vibration and enhance wheelchair comfort
- Can be utilized to construct an ADA-compliant pavement
- True installed dimensions for design optimization
- Optimal joint openings for infiltration and maintenance
- · Can eliminate stormwater runoff and improve water quality
- · Meets the requirements of ASTM C936
- · Chamfer Width: 3 mm
- Spacer Bar Width: 10 mm
- Surface Infiltration Rate: > 500 inches per hour (varies based on joint infill gradation)
- Surface Open Area: 12%
- · Can be installed mechanically