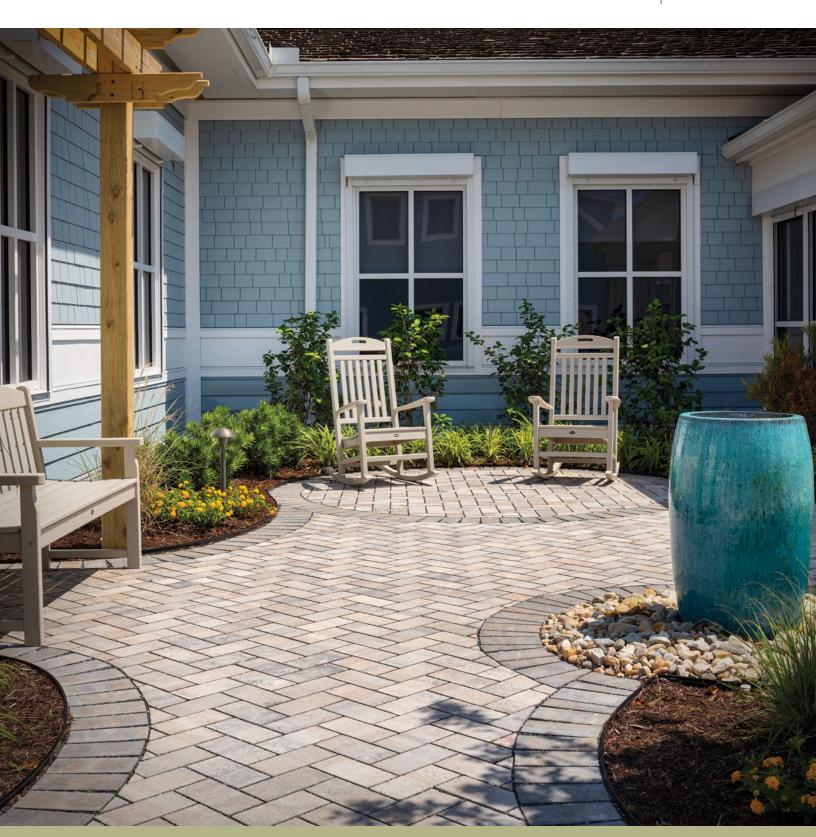

# **AQUALINE**<sup>™</sup> PERMEABLE PAVER

IN A CONTEMPORARY 3-PIECE SYSTEM

LOW MAINTENANCE AND PROVEN DURABILITY

## **AQUALINE**

PERMEABLE PAVER

LOW MAINTENANCE AND PROVEN DURABILITY IN A CONTEMPORARY 3-PIECE SYSTEM

#### **⊘** FEATURES & BENEFITS

- Interlocking spacer bars for increased structural performance
- · Smooth surface with a microchamfer to minimize vibration and enhance wheelchair comfort
- Can be utilized to construct an ADA-compliant pavement
- True installed dimensions for design optimization
- Optimal joint openings for infiltration and maintenance
- · Can eliminate stormwater runoff and improve water quality
- · Meets the requirements of ASTM C936
- · Chamfer Width: 3 mm
- Spacer Bar Width: 10 mm
- Surface Infiltration Rate: > 500 inches per hour (varies based on joint infill gradation)
- Surface Open Area: 12%
- · Can be installed mechanically