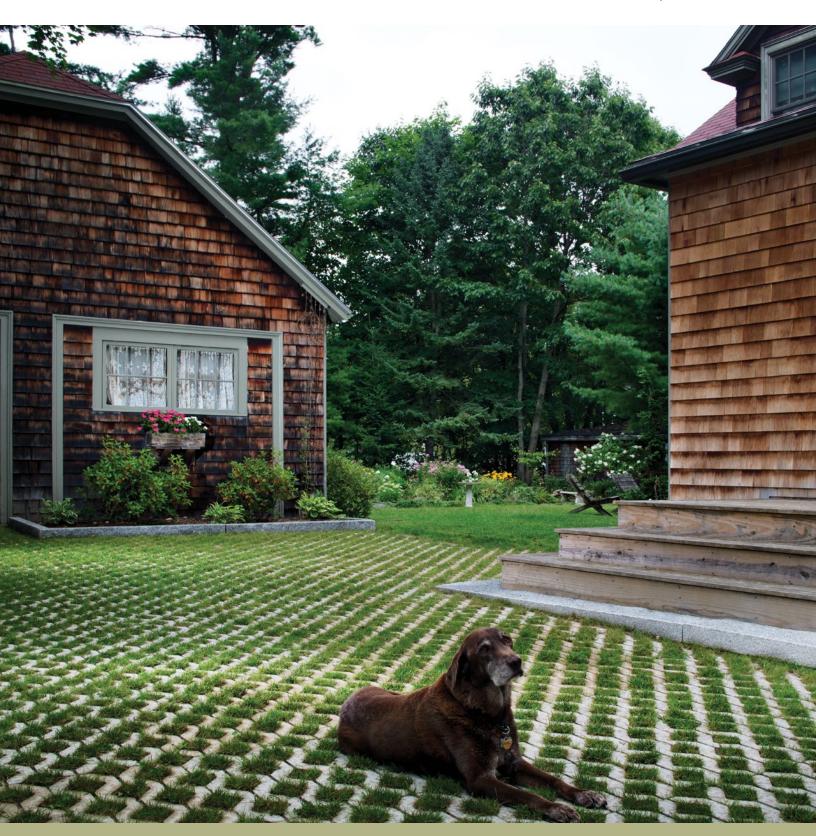

#### SIMPLE, OPEN WEAVE DESIGN ALLOWS FOR AN ENVIRONMENTALLY FRIENDLY ALTERNATIVE TO CONCRETE OR ASPHALT SURFACES

#### APPLICATIONS

## TURFSTONE<sup>\*</sup>

SIMPLE, OPEN WEAVE DESIGN ALLOWS FOR AN ENVIRONMENTALLY FRIENDLY ALTERNATIVE TO CONCRETE OR ASPHALT SURFACES

### 

- Manufactured in accordance with ASTM C1319
- Open lattice grid design for turf infill
- 40% surface opening with void space for creating a grass pavement
- Applications include driveways, parking stalls, ramps, service and emergency access lanes