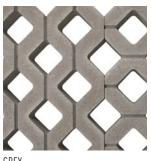

#### ♦ AVAILABLE COLOUR

GREY

#### ♣ SHAPES & SIZES

15¾ x 235% x 31%" 400 x 600 x 80mm

British Columbia Alberta Saskatchewan Manitoba For more info, visit Belgard.ca

© 2023 Oldcastle<sup>\*</sup> APG, Inc, A CRH Company, All Rights Reserved. Revised: 01/23/23 BEL22-412\_APGCanadaWest