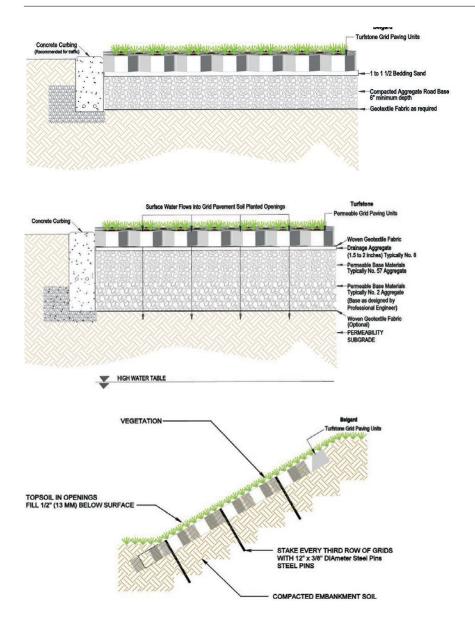

### 

- Manufactured in accordance with ASTM C1319
- Open lattice grid design for turf infill
- 40% surface opening with void space for creating a grass pavement
- Applications include driveways, parking stalls, ramps, service and emergency access lanes