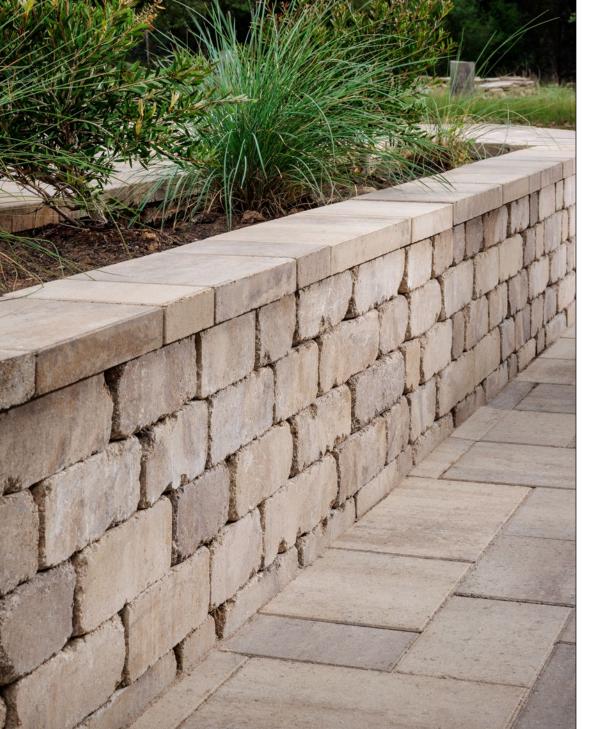

# WESTON STONE

FREESTANDING & RETAINING WALL

NATURAL STONE APPEARANCE ALLOWS FOR A WIDE RANGE OF APPLICATIONS AND DESIGN OPTIONS

## WESTON STONE

FREESTANDING & RETAINING WALL

NATURAL STONE APPEARANCE ALLOWS FOR A WIDE RANGE OF APPLICATIONS AND DESIGN **OPTIONS** 

#### **⊘** FEATURES & BENEFITS

- Single size or multi-piece wall system for increased installation flexibility
- Universal wall units can be used in conjunction with multi-piece modular units
- Plantable wall designs & columns can be easily created
- Build curved or straight walls
- · Build freeform walls with minimal cuts
- Can be used to build gravity walls up to 2 feet high\*, including the buried course
- · Minimum outside radius, measured on the top course to the front of the units: 5 feet
- · Minimum inside radius, measured on the base course to the front of the units: 3 feet