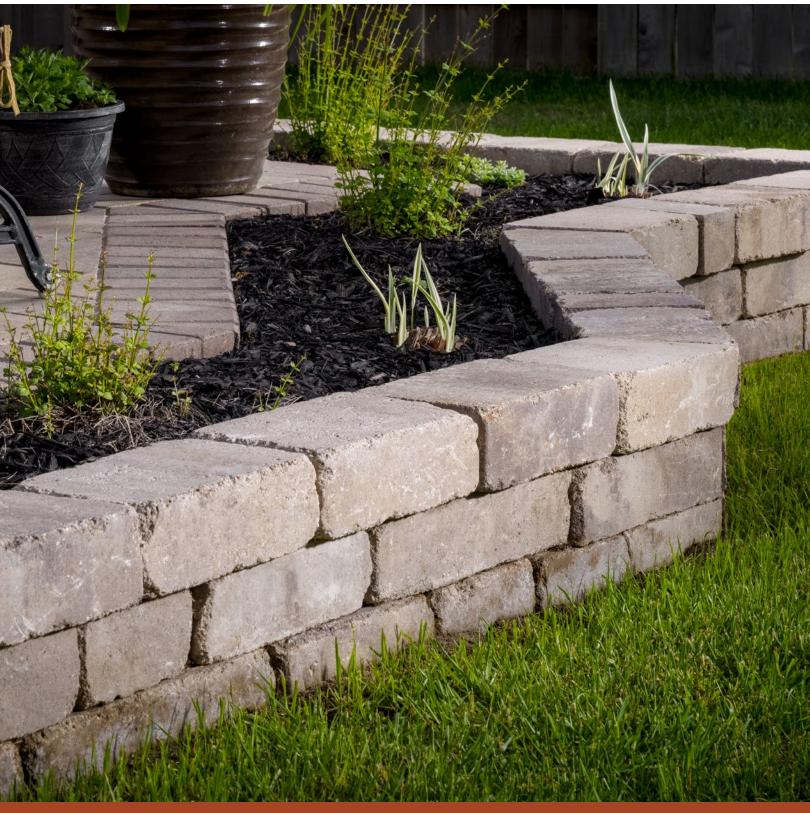

# WESTON STONE

FREESTANDING & RETAINING WALL

NATURAL STONE APPEARANCE ALLOWS FOR A WIDE RANGE OF APPLICATIONS AND DESIGN OPTIONS

## WESTON STONE

FREESTANDING & RETAINING WALL

NATURAL STONE APPEARANCE ALLOWS FOR A WIDE RANGE OF APPLICATIONS AND DESIGN **OPTIONS** 

#### **⊘** FEATURES & BENEFITS

- Single size or multi-piece wall system for increased installation flexibility
- Universal wall units can be used in conjunction with multi-piece modular units
- Plantable wall designs & columns can be easily created
- Build curved or straight walls
- · Build freeform walls with minimal cuts
- Can be used to build gravity walls up to 2 feet high\*, including the buried course
- · Minimum outside radius, measured on the top course to the front of the units: 5 feet
- · Minimum inside radius, measured on the base course to the front of the units: 3 feet