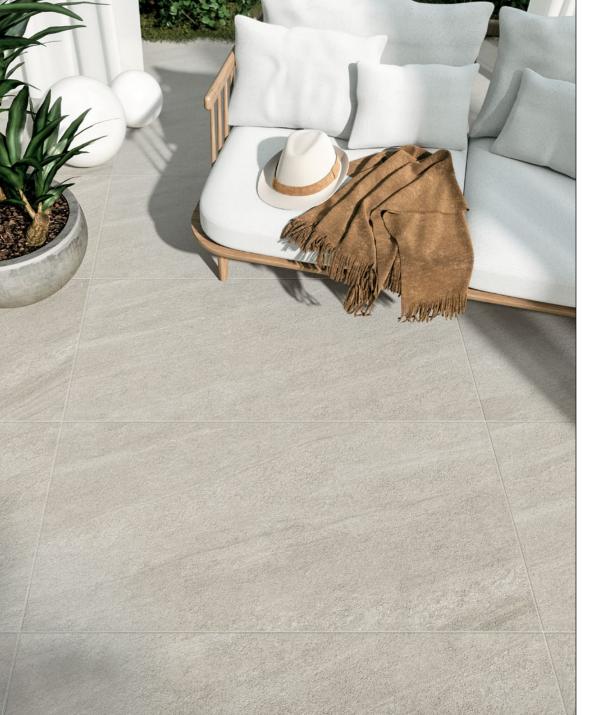

## **⊘** FEATURES & BENEFITS

- Veining effects with a smoothly flowing movement inspired by the stratifications of sedimentary rocks
- Incredibly high breakage loads, up to 3,000 pounds
- High density and ultra-low absorption rate creates a tight surface texture and fends off surface mold, moss, dirt and other types of stains
- Modular for faster installation,
- Unaffected by alkalis, acids, chemical agents, salt and other de-icing materials.
- Can be cleaned with normal household cleaners and even pressure washed with a low pressure washing device.\*
- Structured top textures create non-slip surfaces.
- Freeze thaw resistant—100% frost-free and properties remain unaltered at temperatures ranging from -51.1° to + 60° C (-60°F to +140°F).
- \* It is important that all pressure washing of your porcelain pavers be done with a low pressure washer with a maximum of 1600 psi and nothing more powerful. When pressure washing your installation, care should be taken to prevent damage to the grout (adhesive and grout installations) and some re-sanding will be necessary when power washing an installation with sand or polymeric sand joints.

## **♦** AVAILABLE COLORS

MOONBEAM **LG 01 ST** 

24 X 48

23.54 x 47.17 x 3/4