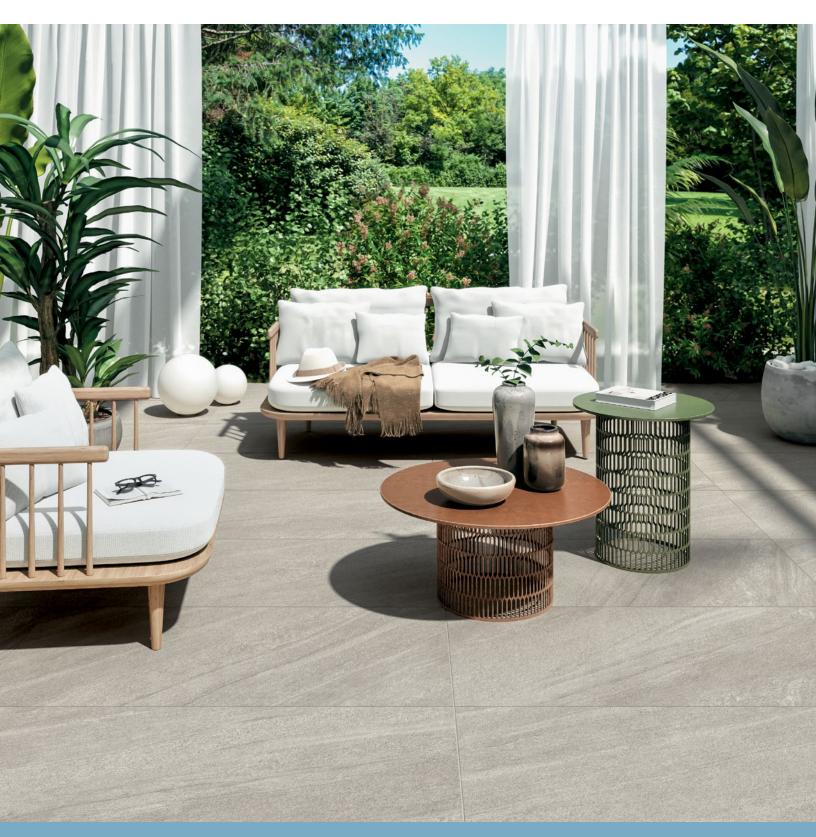

## LAGOON STONE FINISH

PAINSTAKING DETAIL AND DEPTH OF COLOR EVOKE THE EXPRESSIVE POWER OF NATUREPOLKM,

## LAGOON

STONE FINISH

PAINSTAKING DETAIL AND DEPTH OF COLOR EVOKE THE EXPRESSIVE POWER OF NATURE

## **⊘** FEATURES & BENEFITS

- Veining effects with a smoothly flowing movement inspired by the stratifications of sedimentary rocks
- Incredibly high breakage loads, up to 3,000 pounds
- High density and ultra-low absorption rate creates a tight surface texture and fends off surface mold, moss, dirt and other types of stains
- Modular for faster installation,
- Unaffected by alkalis, acids, chemical agents, salt and other de-icing materials.
- Can be cleaned with normal household cleaners and even pressure washed with a low pressure washing device.\*
- Structured top textures create non-slip surfaces.
- Freeze thaw resistant—100% frost-free and properties remain unaltered at temperatures ranging from -51.1° to + 60° C (-60°F to +140°F).
- \* It is important that all pressure washing of your porcelain pavers be done with a low pressure washer with a maximum of 1600 psi and nothing more powerful. When pressure washing your installation, care should be taken to prevent damage to the grout (adhesive and grout installations) and some re-sanding will be necessary when power washing an installation with sand or polymeric sand joints.