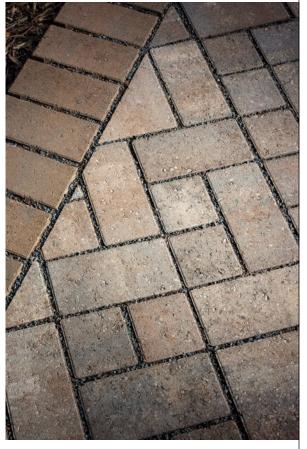

#### 🙈 SHAPES & SIZES

#### 3-PIECE AQUALINE

4½ x 4½ x 3⅓

4½ x 9 x 3⅓

9 x 9 x 31/8

41/2 X 9 AQUALINE

4½ x 9 x 31/8