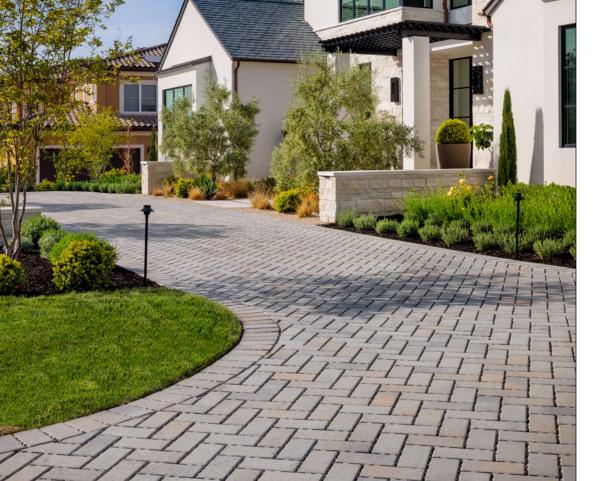

## **AQUALINE**\*

PERMEABLE PAVER

LOW MAINTENANCE AND PROVEN DURABILITY IN A CONTEMPORARY 3-PIECE SYSTEM

### **⊘** FEATURES & BENEFITS

- Interlocking spacer bars for increased structural performance
- Smooth surface with a microchamfer to minimize vibration and enhance wheelchair comfort
- Can be utilized to construct an ADA-compliant pavement
- True installed dimensions for design optimization
- Optimal joint openings for infiltration and maintenance
- Can eliminate stormwater runoff and improve water quality
- Meets the requirements of ASTM C936
- Chamfer Width: 3 mm
- Spacer Bar Width: 10 mm
- Surface Infiltration Rate: > 500 inches per hour (varies based on joint infill gradation)
- Surface Open Area: 12%
- Can be installed mechanically