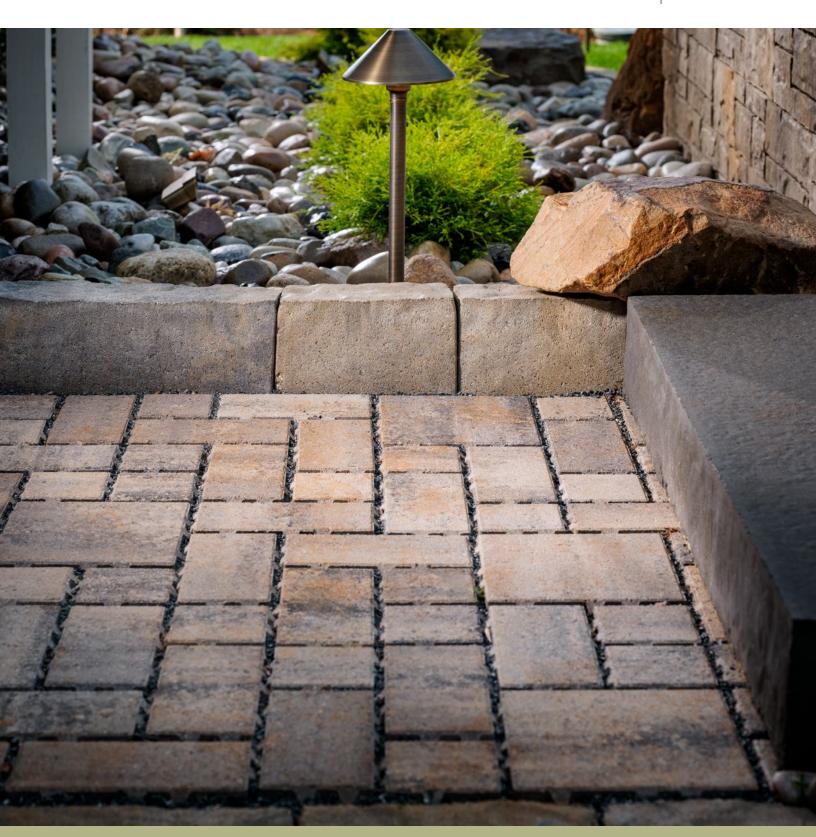

## **AQUALINE**\*

PERMEABLE PAVER

LOW MAINTENANCE AND PROVEN DURABILITY IN A CONTEMPORARY 3-PIECE SYSTEM

### **⊘** FEATURES & BENEFITS

- Interlocking spacer bars for increased structural performance
- Smooth surface with a microchamfer to minimize vibration and enhance wheelchair comfort
- Can be utilized to construct an ADA-compliant pavement
- True installed dimensions for design optimization
- Optimal joint openings for infiltration and maintenance
- Can eliminate stormwater runoff and improve water quality
- Meets the requirements of ASTM C936
- Chamfer Width: 3 mm
- Spacer Bar Width: 10 mm
- Surface Infiltration Rate: > 500 inches per hour (varies based on joint infill gradation)
- Surface Open Area: 12%
- Can be installed mechanically