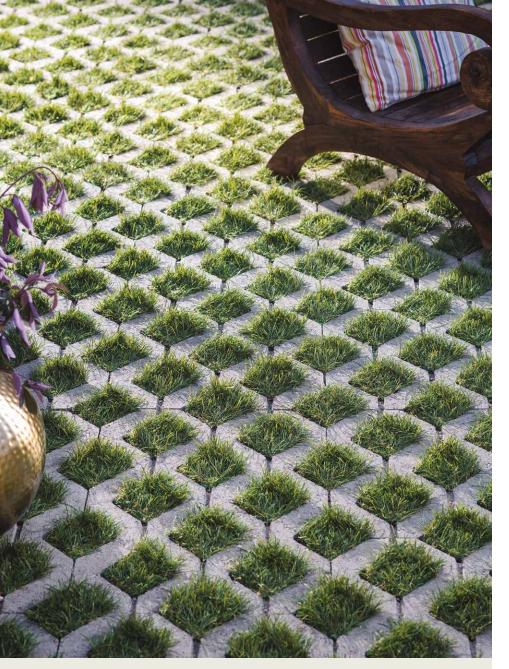

# **TURFSTONE**

GRID PAVER | 80MM

An open lattice grid design offers turf or gravel infill, creating a unique hardscape design that works in harmony with nature.

GRAY

## FEATURES & BENEFITS

- Manufactured in accordance with ASTM C1319
- · Open lattice grid design for turf infill
- 40% surface opening with void space for creating a grass pavement
- Applications include driveways, parking stalls, ramps, service and emergency access lanes