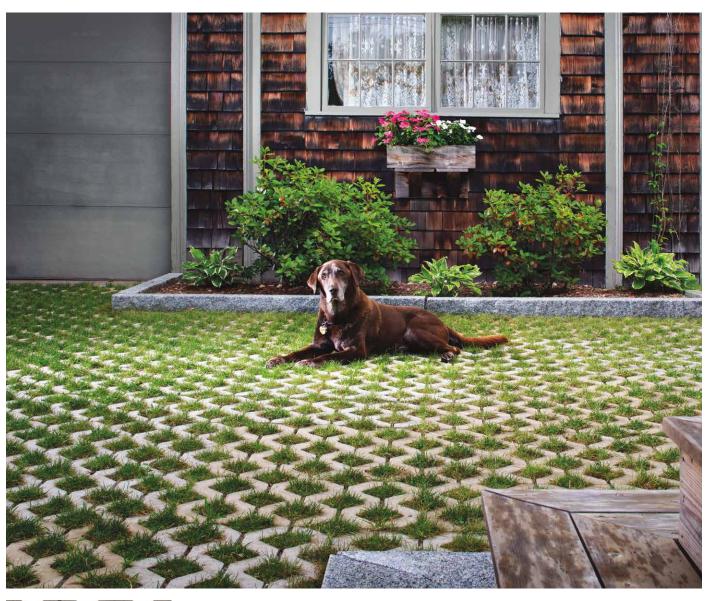

# **TURFSTONE**

GRID PAVER | 80MM

An open lattice grid design offers turf or gravel infill, creating a unique hardscape design that works in harmony with nature.

GRAY

# DRIVEWAY APPROVED

## FEATURES & BENEFITS

- Manufactured in accordance with ASTM C1319
- · Open lattice grid design for turf infill
- 40% surface opening with void space for creating a grass pavement
- Applications include driveways, parking stalls, ramps, service and emergency access lanes