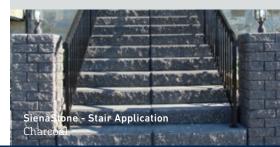

# SienaStone®

With its sleek lines and natural rock-like face coupled with its sheer size, SienaStone® is well suited for load bearing applications, sweeping curves and the construction of steps.

#### Stair Application

British Columbia Alberta Saskatchewan Manitoba

For more info visit: Belgard.ca

# Applications:

STEPS ENGINEERING **AVAILABLE** 