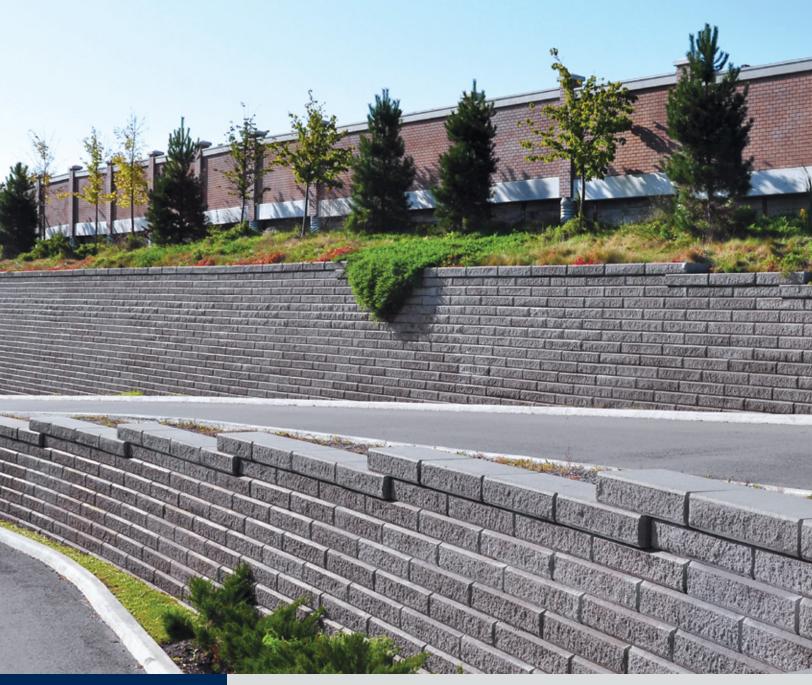

# SienaStone®

With its sleek lines and natural rock-like face coupled with its sheer size, SienaStone® is well suited for load bearing applications, sweeping curves and the construction of steps.

# Features & Benefits:

- Traditional split face look with streamline profile
- · Ideal for commercial and residential applications
- Easy to install step/stair

#### Stair Application

British Columbia Alberta Saskatchewan Manitoba

For more info visit: Belgard.ca