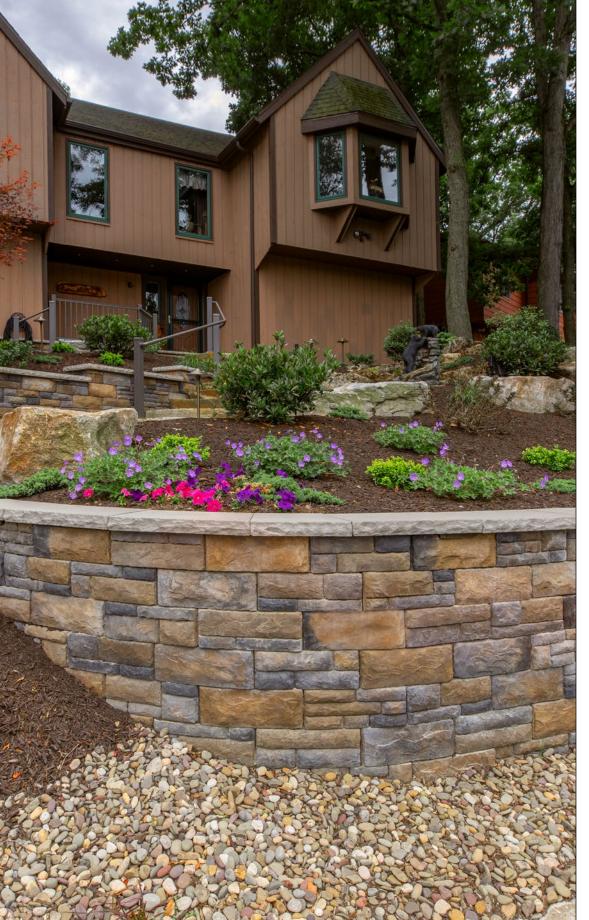

# CAST STONE WALL

FREESTANDING & RETAINING

UNLIMITED DESIGN OPTIONS TO CREATE WALLS WITH THE LOOK OF NATURAL CHISELED STONE

# **⊘** FEATURES & BENEFITS

- 70 unique face patterns that replicates the look of natural stone
- Maximum unreinforced height is 5 courses including footer block
- Core-fill with 12.5 lbs. clean stone/ unit
- Designed to be installed with no setback
- Meets or exceeds all industry standards for segmental retaining walls and manufactured stone, including shear bond strength and freeze-thaw
- Ideal for straight or curved freestanding and retaining walls