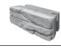

### FREESTANDING / DOUBLE SIDED

A Stretcher 6 x 7 x 6

**B Stretcher** 10 x 7 x 6

A & B Stretchers sold together in one cube.

C Stretcher  $16 \times 7 \times 6$ 