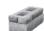

WALLS WITH THE LOOK OF NATURAL CHISELED STONE







# Check with your local Belgard Representative for product availability and color options.

# CAST STONE WALL

FREESTANDING & RETAINING

UNLIMITED DESIGN OPTIONS TO CREATE WALLS WITH THE LOOK OF NATURAL CHISELED STONE

# **⊘** FEATURES & BENEFITS

- 70 unique face patterns that replicates the look of natural stone
- Maximum unreinforced height is 5 courses including footer block
- Core-fill with 12.5 lbs. clean stone/ unit
- Designed to be installed with no setback
- Meets or exceeds all industry standards for segmental retaining walls and manufactured stone, including shear bond strength and freeze-thaw
- Ideal for straight or curved freestanding and retaining walls

# 🙈 SHAPES & SIZES

#### **RETAINING / SINGLE SIDED**



16 x 12 x 6



16 x 8 x 6

### FREESTANDING / DOUBLE SIDED



A Stretcher 6 x 7 x 6



**B Stretcher** 10 x 7 x 6

A & B Stretchers sold together in one cube.



C Stretcher  $16 \times 7 \times 6$ 

# 2 PIECE CORNER UNIT



A Stretcher 8 x 8 x 6



**B Stretcher** 16 x 6 x 6