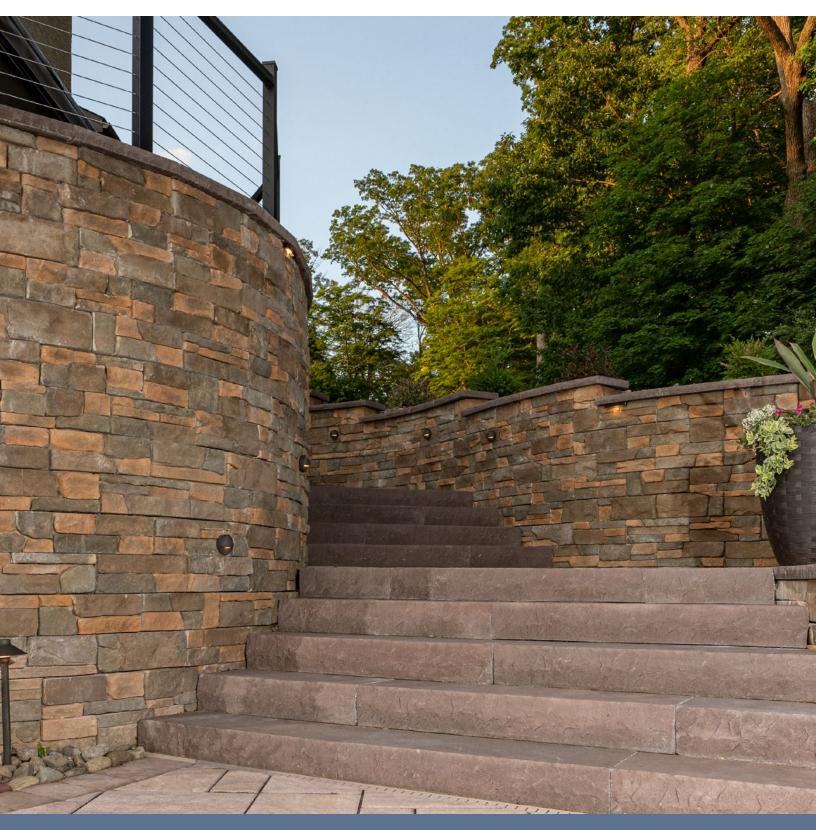

# CAST STONE WALL

FREESTANDING & RETAINING

UNLIMITED DESIGN OPTIONS TO CREATE WALLS WITH THE LOOK OF NATURAL CHISELED STONE

# **⊘** FEATURES & BENEFITS

- 70 unique face patterns that replicates the look of natural stone
- Maximum unreinforced height is 5 courses including footer block
- Core-fill with 12.5 lbs. clean stone/ unit
- Designed to be installed with no setback
- Meets or exceeds all industry standards for segmental retaining walls and manufactured stone, including shear bond strength and freeze-thaw
- Ideal for straight or curved freestanding and retaining walls