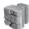

# Check with your local Belgard Representative for product availability and color options.

# CAST STONE WALL

FREESTANDING & RETAINING

UNLIMITED DESIGN OPTIONS TO CREATE WALLS WITH THE LOOK OF NATURAL CHISELED STONE

# **⊘** FEATURES & BENEFITS

- 70 unique face patterns that replicates the look of natural stone
- Maximum unreinforced height is 5 courses including footer block
- Core-fill with 12.5 lbs. clean stone/ unit
- Designed to be installed with no setback
- Meets or exceeds all industry standards for segmental retaining walls and manufactured stone, including shear bond strength and freeze-thaw
- Ideal for straight or curved freestanding and retaining walls

# 🙈 SHAPES & SIZES

#### **RETAINING / SINGLE SIDED**



16 x 12 x 6



16 x 8 x 6

### FREESTANDING / DOUBLE SIDED



A Stretcher 6 x 7 x 6



**B Stretcher** 10 x 7 x 6

A & B Stretchers sold together in one cube.



C Stretcher  $16 \times 7 \times 6$ 

# 2 PIECE CORNER UNIT



A Stretcher 8 x 8 x 6



**B Stretcher** 16 x 6 x 6