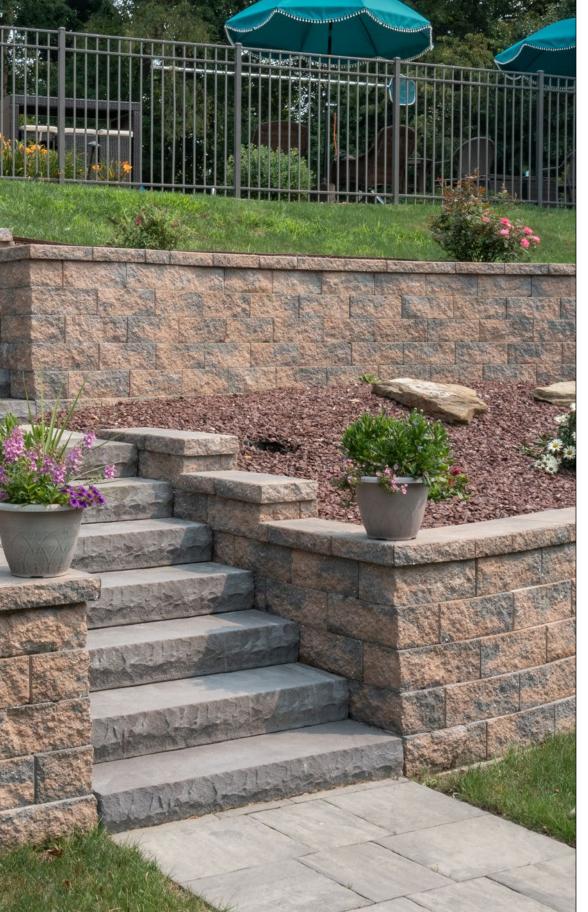

# TERRACE WALL

RETAINING WALL

CLASSIC SPLIT-STONE LOOK IN A CONTEMPORARY LARGER SIZE

## **TERRACE** WALL

FREESTANDING / RETAINING WALL

CLASSIC SPLIT-STONE LOOK IN A CONTEMPORARY LARGER SIZE

### **⊘** FEATURES & BENEFITS

- Classic split-stone look
- Color blends offer the look of natural stone
- Larger shape for contemporary styling
- · Ideal for medium-sized residential and commercial projects