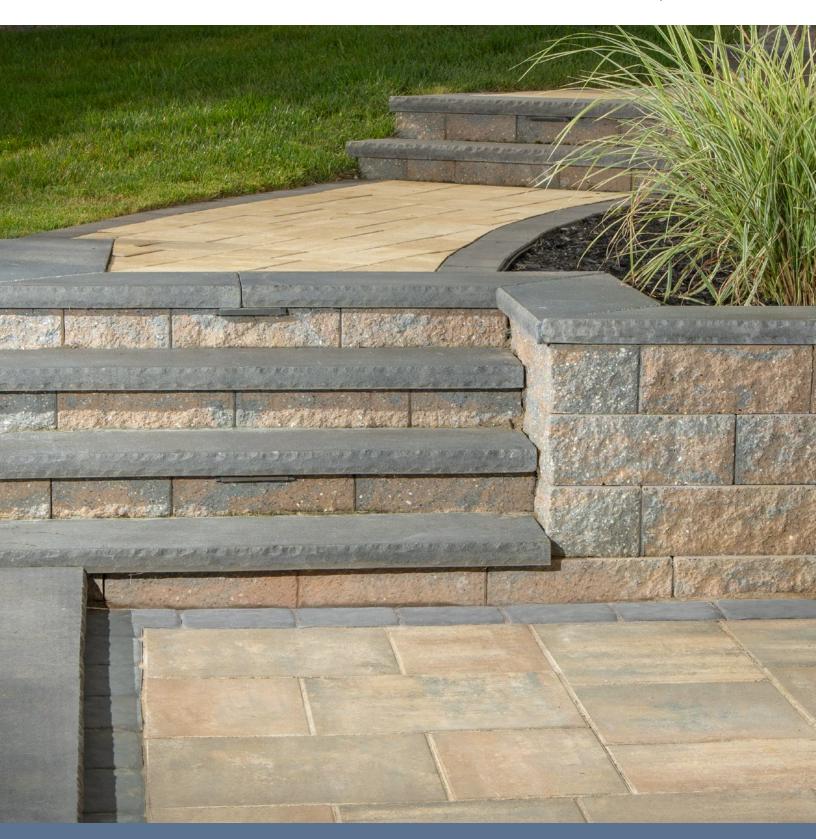

# TERRACE WALL

RETAINING WALL

CLASSIC SPLIT-STONE LOOK IN A CONTEMPORARY LARGER SIZE

## **TERRACE** WALL

FREESTANDING / RETAINING WALL

CLASSIC SPLIT-STONE LOOK IN A CONTEMPORARY LARGER SIZE

### **⊘** FEATURES & BENEFITS

- Classic split-stone look
- Color blends offer the look of natural stone
- Larger shape for contemporary styling
- · Ideal for medium-sized residential and commercial projects