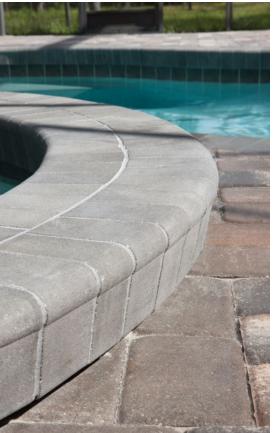

## FOUNTAINHEAD

COPING

ROUND EDGES AND SMOOTH SURFACE FOR A CLASSIC FINISHED LOOK

## **FOUNTAINHEAD**

COPING

ROUND EDGES AND SMOOTH SURFACE FOR A CLASSIC FINISHED LOOK

## **⊘** FEATURES & BENEFITS

- Rounded edges protect feet and hands when getting out of a pool or going up and down steps
- Offers a stylish, textured edge to blend seamlessly with patios
- Helps pool or spa hold its shape by keeping walls straight and rigid, and protects surrounding area from water damage