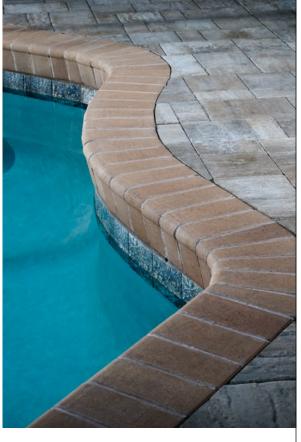

## FOUNTAINHEAD

COPING

ROUND EDGES AND SMOOTH SURFACE FOR A CLASSIC FINISHED LOOK

## **FOUNTAINHEAD**

COPING

ROUND EDGES AND SMOOTH SURFACE FOR A CLASSIC FINISHED LOOK

## **⊘** FEATURES & BENEFITS

- Rounded edges protect feet and hands when getting out of a pool or going up and down steps
- Offers a stylish, textured edge to blend seamlessly with patios
- Helps pool or spa hold its shape by keeping walls straight and rigid, and protects surrounding area from water damage

 ${\it Check\ with\ your\ local\ Belgard\ Representative\ for\ product\ availability\ and\ color\ options.}$ 

FOUNTAINHEAD COPING

4 x 9 x 23/8 4" Drop