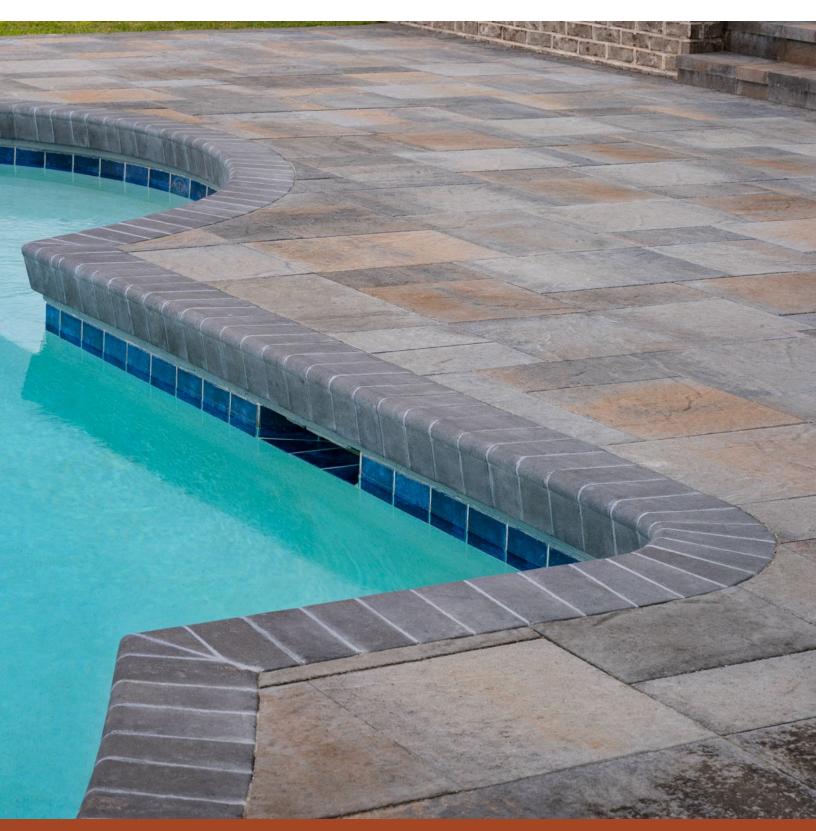

## FOUNTAINHEAD

COPING

ROUND EDGES AND SMOOTH SURFACE FOR A CLASSIC FINISHED LOOK

## **FOUNTAINHEAD**

COPING

ROUND EDGES AND SMOOTH SURFACE FOR A CLASSIC FINISHED LOOK

## **⊘** FEATURES & BENEFITS

- Rounded edges protect feet and hands when getting out of a pool or going up and down steps
- Offers a stylish, textured edge to blend seamlessly with patios
- Helps pool or spa hold its shape by keeping walls straight and rigid, and protects surrounding area from water damage