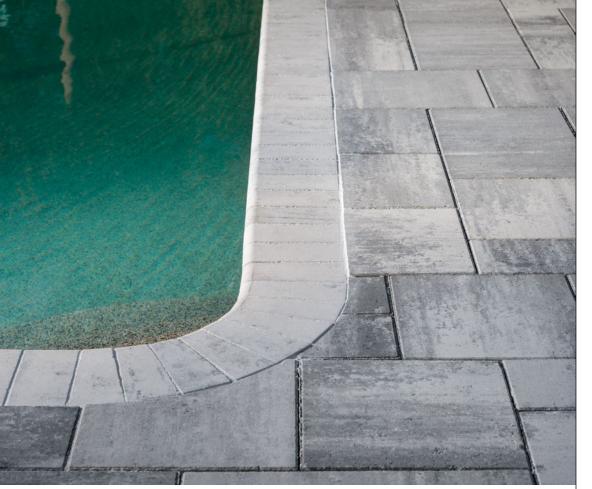

## FOUNTAINHEAD

COPING

ROUND EDGES AND SMOOTH SURFACE FOR A CLASSIC FINISHED LOOK

## **FOUNTAINHEAD**

COPING

ROUND EDGES AND SMOOTH SURFACE FOR A CLASSIC FINISHED LOOK

## **⊘** FEATURES & BENEFITS

- Rounded edges protect feet and hands when getting out of a pool or going up and down steps
- Offers a stylish, textured edge to blend seamlessly with patios
- Helps pool or spa hold its shape by keeping walls straight and rigid, and protects surrounding area from water damage