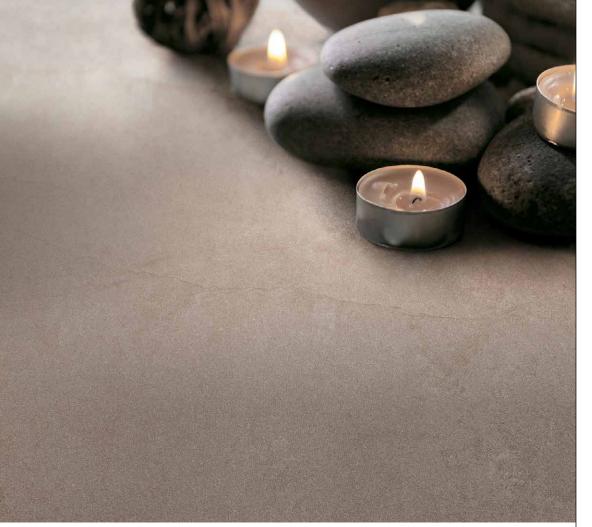

## **⊘** FEATURES & BENEFITS

- Characteristics of stone and cement combine for a simple, minimalist look with elegance
- Available in 4 versatile colors with choice of controlled shade variation (< 15 graphics, V2 variation)
- Efficient 24" x 24" size for cost savings
- Color-body, rectified porcelain is made in Italy
- Can be cleaned with normal household cleaners and even pressure washed with a low pressure washing device\*
- Freeze thaw resistant—100% frost-free and properties remain unaltered at temperatures ranging from -51.1°C to +60°C (-60°F to +140°F)
- It is important that all pressure washing of your porcelain pavers be done with a low pressure washer with a maximum of 1600 psi and nothing more powerful. When pressure washing your installation, care should be taken to prevent damage to the grout (adhesive and grout installations) and some re-sanding will be necessary when power washing an installation with sand or polymeric sand joints.