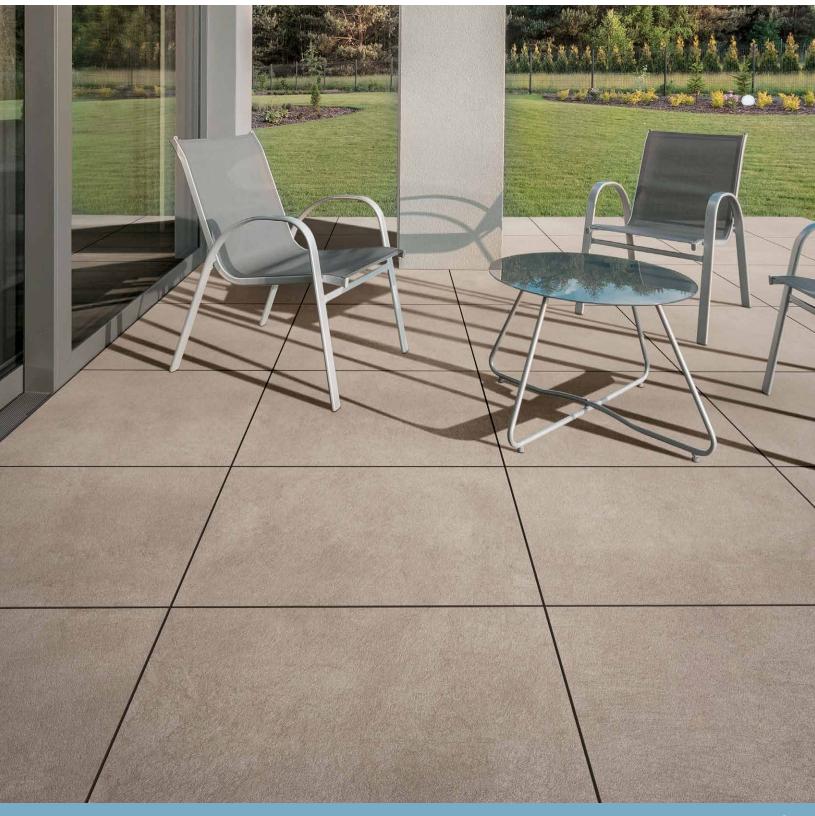

## NOVEMBER

STONE FINISH

INSPIRED BY NATURE, VERSATILE PORCELAIN PAVERS FOR MINIMALIST BEAUTY

## **⊘** FEATURES & BENEFITS

- Characteristics of stone and cement combine for a simple, minimalist look with elegance
- Available in 4 versatile colors with choice of controlled shade variation (< 15 graphics, V2 variation)
- Efficient 24" x 24" size for cost savings
- Color-body, rectified porcelain is made in Italy
- Can be cleaned with normal household cleaners and even pressure washed with a low pressure washing device\*
- Freeze thaw resistant—100% frost-free and properties remain unaltered at temperatures ranging from -51.1°C to +60°C (-60°F to +140°F)
- It is important that all pressure washing of your porcelain pavers be done with a low pressure washer with a maximum of 1600 psi and nothing more powerful. When pressure washing your installation, care should be taken to prevent damage to the grout (adhesive and grout installations) and some re-sanding will be necessary when power washing an installation with sand or polymeric sand joints.

## **♦** AVAILABLE COLORS

WIND NM02

WARM NM04

LAND NM05

24 X 24

23.54 x 23.54 x ¾