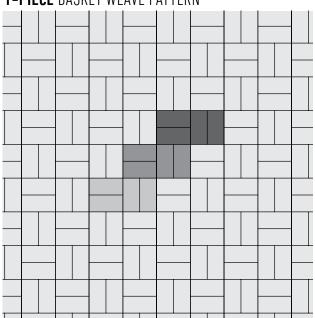

BELGARD<sup>®</sup> | PAVES THE WAY<sup>®</sup>

BELGARD.COM | 877-235-4273

#### NOTES:

AutoCAD<sup>®</sup> hatch pattern files can be downloaded from belgard.com for use in architectural drawings.

Some patterns may not necessarily reflect the percentages of stone sizes within a particular pallet. In some cases you may have extras in one or more of the sizes. This must be accounted for in your planning and design.

Percentages are estimated based on area by paver.

### **1-PIECE** HERRINGBONE PATTERN



### **1-PIECE** RUNNING BOND PATTERN



# AQUALINE<sup>™</sup> 1-PIECE

## 100% 4<sup>1</sup>/<sub>2</sub> x 9 Rectangles



### **1-PIECE** BASKET WEAVE PATTERN