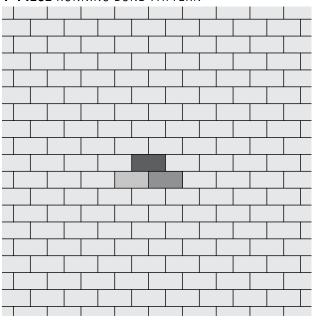

BELGARD<sup>®</sup> | PAVES THE WAY<sup>®</sup>

BELGARD.COM | 877-235-4273

#### NOTES:

AutoCAD<sup>®</sup> hatch pattern files can be downloaded from belgard.com for use in architectural drawings.

Some patterns may not necessarily reflect the percentages of stone sizes within a particular pallet. In some cases you may have extras in one or more of the sizes. This must be accounted for in your planning and design.

Percentages are estimated based on area by paver.

### **1-PIECE** HERRINGBONE PATTERN



### **1-PIECE** RUNNING BOND PATTERN



# AQUALINE<sup>™</sup> 1-PIECE

## 100% 4<sup>1</sup>/<sub>2</sub> x 9 Rectangles



### **1-PIECE** BASKET WEAVE PATTERN