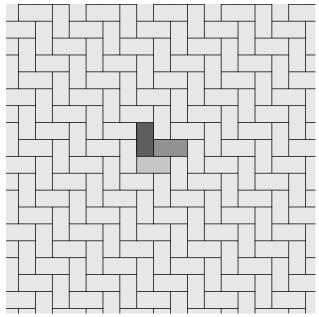

BELGARD<sup>®</sup> | PAVES THE WAY<sup>®</sup>

BELGARD.COM | 877-235-4273

#### NOTES:

AutoCAD<sup>®</sup> hatch pattern files can be downloaded from belgard.com for use in architectural drawings.

Some patterns may not necessarily reflect the percentages of stone sizes within a particular pallet. In some cases you may have extras in one or more of the sizes. This must be accounted for in your planning and design.

Percentages are estimated based on area by paver.

### **1-PIECE** HERRINGBONE PATTERN



### **1-PIECE** RUNNING BOND PATTERN



# AQUALINE<sup>™</sup> 1-PIECE

## 100% 4<sup>1</sup>/<sub>2</sub> x 9 Rectangles



### **1-PIECE** BASKET WEAVE PATTERN