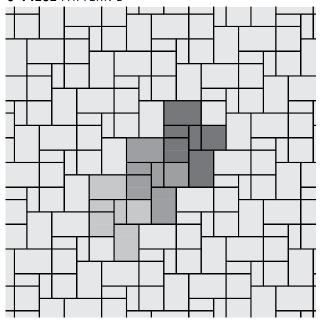

# BELGARD® | PAVES THE WA THE WAY

BELGARD.COM | 877-235-4273

### NOTES:

AutoCAD® hatch pattern files can be downloaded from belgard.com for use in architectural drawings.

Some patterns may not necessarily reflect the percentages of stone sizes within a particular pallet. In some cases you may have extras in one or more of the sizes. This must be accounted for in your planning and design.

Percentages are based on area by paver.

# **URBANA® STONE**

**3-PIECE** PATTERN A

17% 4 x 8 Rectangles

33% 8 x 8 Squares

50% 8 x 12 Rectangles

# **3-PIECE PATTERN A**



# **3-PIECE PATTERN B**



E

# **3-PIECE** LARGE SQUARE PATTERN