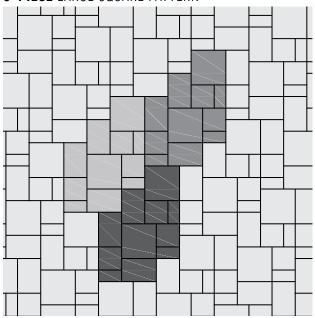

# BELGARD® | PAVES THE WA THE WAY

BELGARD.COM | 877-235-4273

### NOTES:

AutoCAD® hatch pattern files can be downloaded from belgard.com for use in architectural drawings.

Some patterns may not necessarily reflect the percentages of stone sizes within a particular pallet. In some cases you may have extras in one or more of the sizes. This must be accounted for in your planning and design.

Percentages are based on area by paver.

# **URBANA® STONE**

**3-PIECE** PATTERN A

17% 4 x 8 Rectangles

33% 8 x 8 Squares

50% 8 x 12 Rectangles

# **3-PIECE PATTERN A**



# **3-PIECE PATTERN B**



E

# **3-PIECE** LARGE SQUARE PATTERN