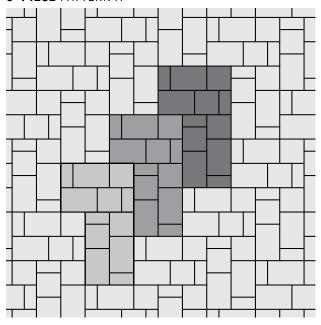

# **URBANA® STONE**

**3-PIECE** PATTERN A

17% 4 x 8 Rectangles

33% 8 x 8 Squares

50% 8 x 12 Rectangles

# **3-PIECE PATTERN A**