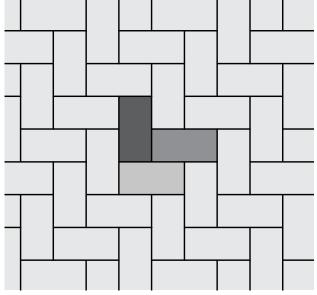

## **1-PIECE** HERRINGBONE PATTERN

100% - 3<sup>15</sup>⁄16 x 7<sup>7</sup>⁄8

Percentages are estimated based on area by paver.