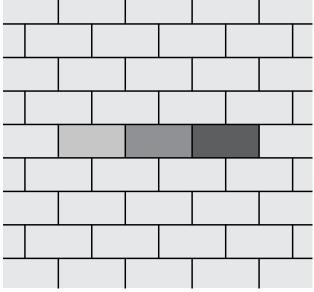

## **3-PIECE** RUNNING BOND PATTERN

100% - 3<sup>15</sup>⁄16 x 7<sup>7</sup>⁄8

Percentages are estimated based on area by paver.