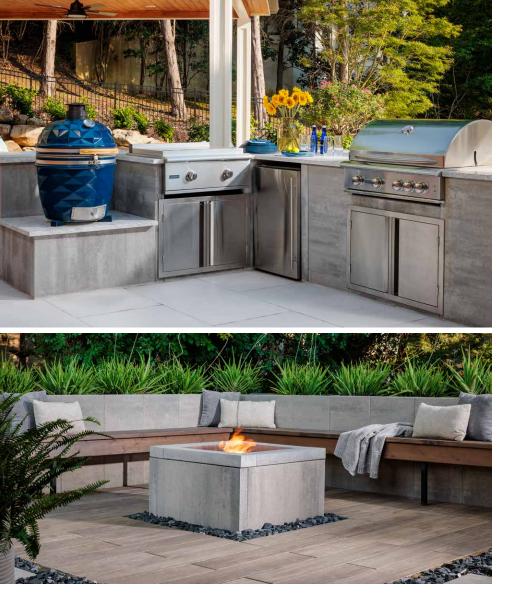

# FEATURES & BENEFITS

- · Large format high-strength concrete panels
- Clean lines for a contemporary aesthetic
- Mechanically fastened with stainless steel hardware
- Ideal for outdoor living projects of all sizes
- Suitable for rooftop applications
- · Efficient installation with minimal waste
- Minimal disruption for property owner
- · Easily added to existing projects
- Endless design possibilities for outdoor living features including seat walls, fire and water features, planters, and outdoor kitchens