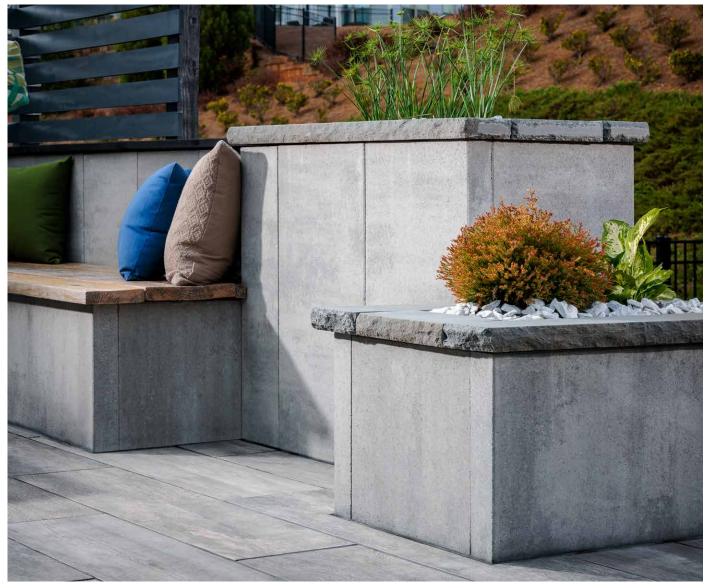

# ARTFORMS<sup>™</sup> MODULAR PANEL SYSTEM

Innovative large-format modular panels offer contemporary lines and the versatility to create unlimited architectural features for outdoor living spaces.

MIDNIGHT

# FEATURES & BENEFITS

- · Large format high-strength concrete panels
- Clean lines for a contemporary aesthetic
- Mechanically fastened with stainless steel hardware
- Ideal for outdoor living projects of all sizes
- Suitable for rooftop applications
- · Efficient installation with minimal waste
- Minimal disruption for property owner
- · Easily added to existing projects
- Endless design possibilities for outdoor living features including seat walls, fire and water features, planters, and outdoor kitchens