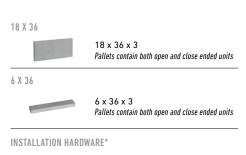

### PALLET INFORMATION

| ARTFORMS™   |             | SQFT/<br>PALLET | SQFT/<br>Layer | LAYER/<br>PALLET | UNITS/<br>PALLET | WEIGHT/<br>Pallet |
|-------------|-------------|-----------------|----------------|------------------|------------------|-------------------|
| OPEN<br>END | 18 x 36 x 3 | 81              | 9              | 9                | 9                | 2745              |
| CLOSE       | 18 x 36 x 3 |                 |                |                  | 9                |                   |
| OPEN<br>END | 6 x 36 x 3  | 31.5            | 10.5           | 3                | 3                | 1095              |
| CLOSE       | 6 x 36 x 3  |                 |                |                  | 18               |                   |