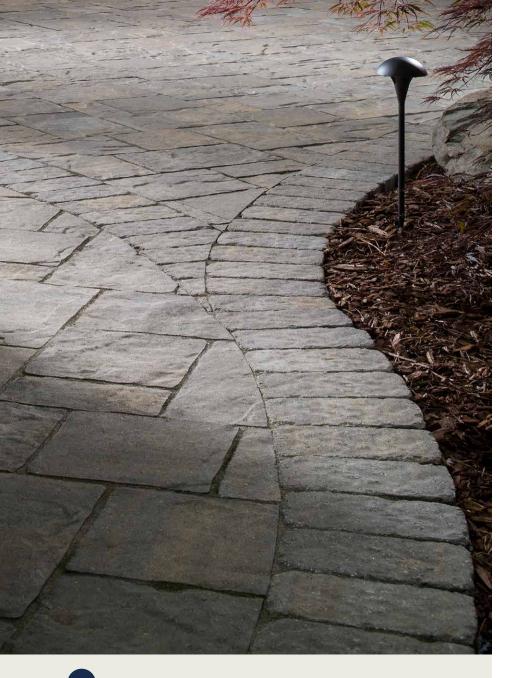

# MEGA-STONE°

PAVER | 80MM

ARDENNES FOSSIL

PALLET INFORMATION

DRIVEWAY

# FEATURES & BENEFITS

- · Warm weathered appearance
- · Classic rectangular shape
- deal for walkways, accents, patios and vehicular applications