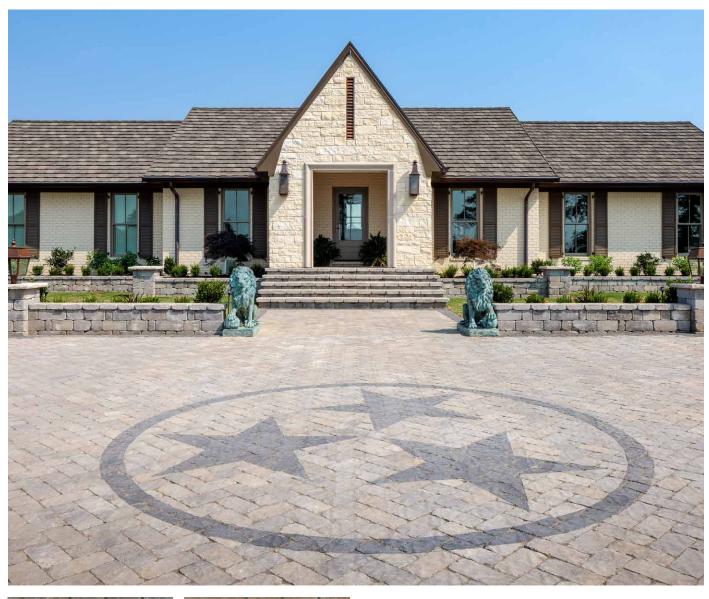

# FEATURES & BENEFITS

- · Warm weathered appearance
- · Classic rectangular shape
- deal for walkways, accents, patios and vehicular applications