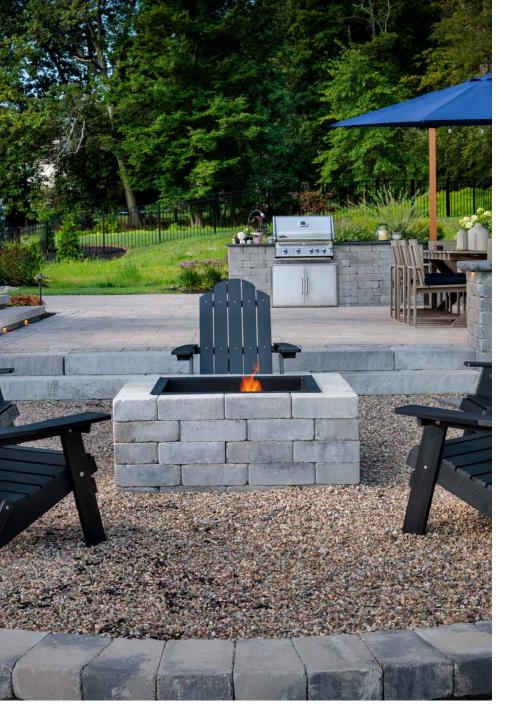

# WESTON STONE™

FIRE PIT

RIO VICTORIAN

## FEATURES & BENEFITS

- · Rustic look of tumbled stone
- Cleaner, more sculpted look than stone
- Quick and easy to assemble with everything you need on a single pallet
- A beautiful complement to projects with Weston Stone<sup>™</sup> walls

### SHAPES & SIZES

SQUARE

58 x 42 x 16

#### SQUARE FIRE PIT

58" outside diameter 43" inside diameter Stacks up to 4 rows high Fire insert is sold separately. ElementsHome.com Pallet Weight: 3696

Downloadable professional resources available at **Belgard.com/Resources** 