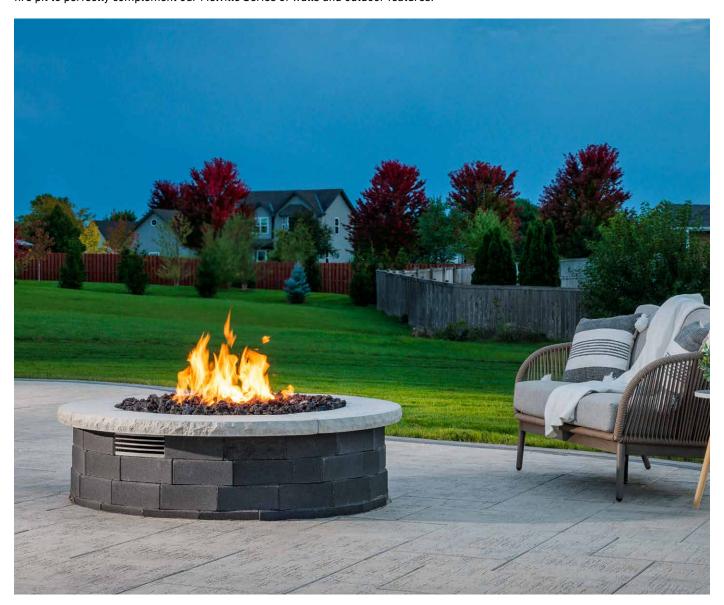

# $\mathsf{MELVILLE}^{\scriptscriptstyle{\mathsf{I}}}$

FIRE PIT

Special wedge-shaped blocks of our smooth-faced Melville Wall create this circular fire pit to perfectly complement our Melville Series of walls and outdoor features.

### **ROUND FIRE PIT**

54%" outside diameter 34%" inside diameter 16" height Stacks 4 rows high Insert and caps are sold separately Pallet Weight: 1922

Downloadable professional resources available at **Belgard.com/Resources** 