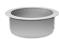

## SHAPES & SIZES

WEDGE

4 x 9½ x 10

FIRE INSERT

Item #70580597 Elements 34" Smoke-less Wood Fire Pit Insert

GAS INSERT

Item #70585063 Elements 34" Round Gas Fire Pit Burner Kit

### **ROUND FIRE PIT**

54%" outside diameter 34%" inside diameter 16" height Stacks 4 rows high Insert and caps are sold separately Pallet Weight: 1922

Downloadable professional resources available at **Belgard.com/Resources** 