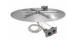

## SHAPES & SIZES

WEDGE

4 x 9½ x 10

FIRE INSERT

Item #70580597 Elements 34" Smoke-less Wood Fire Pit Insert

GAS INSERT

Item #70585063 Elements 34" Round Gas Fire Pit Burner Kit

### **ROUND FIRE PIT**

54%" outside diameter 34%" inside diameter 16" height Stacks 4 rows high Insert and caps are sold separately Pallet Weight: 1922

Downloadable professional resources available at **Belgard.com/Resources** 