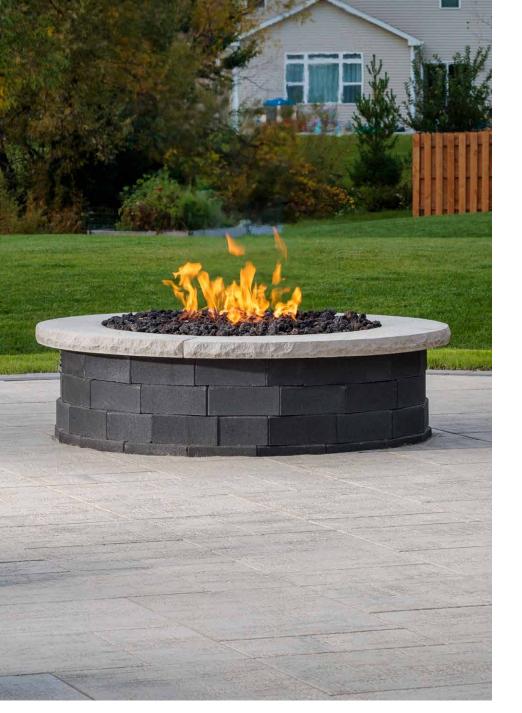

# $\mathsf{MELVILLE}^{\scriptscriptstyle{\mathsf{I}}}$

FIRE PIT

Special wedge-shaped blocks of our smooth-faced Melville Wall create this circular fire pit to perfectly complement our Melville Series of walls and outdoor features.

### **ROUND FIRE PIT**

54%" outside diameter 34%" inside diameter 16" height Stacks 4 rows high Insert and caps are sold separately Pallet Weight: 1922

Downloadable professional resources available at **Belgard.com/Resources** 