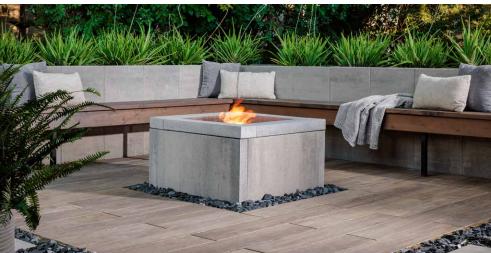

# FEATURES & BENEFITS

- · Large format high-strength concrete panels
- · Clean lines for a contemporary aesthetic
- Mechanically fastened with stainless steel hardware
- · Ideal for outdoor living projects of all sizes
- Suitable for rooftop applications
- · Efficient installation with minimal waste
- · Minimal disruption for property owner
- · Easily added to existing projects
- Endless design possibilities for outdoor living features including seat walls, fire and water features, planters, and outdoor kitchens