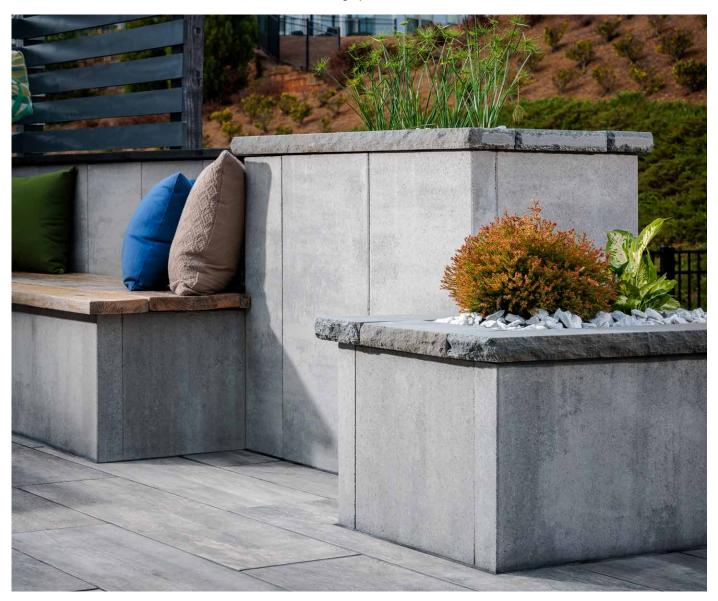

# MODULAR PANEL SYSTEM

Innovative large-format modular panels offer contemporary lines and the versatility to create unlimited architectural features for outdoor living spaces.

 $\mathsf{MIDNIGHT}$ 

SCANDINA GRAY

# FEATURES & BENEFITS

- · Large format high-strength concrete panels
- · Clean lines for a contemporary aesthetic
- Mechanically fastened with stainless steel hardware
- · Ideal for outdoor living projects of all sizes
- Suitable for rooftop applications
- · Efficient installation with minimal waste
- · Minimal disruption for property owner
- · Easily added to existing projects
- Endless design possibilities for outdoor living features including seat walls, fire and water features, planters, and outdoor kitchens

### SHAPES & SIZES

18 X 36

18 x 36 x 3

Pallets contain both open and close ended units

6 X 36

6 x 36 x 3

Pallets contain both open and close ended units