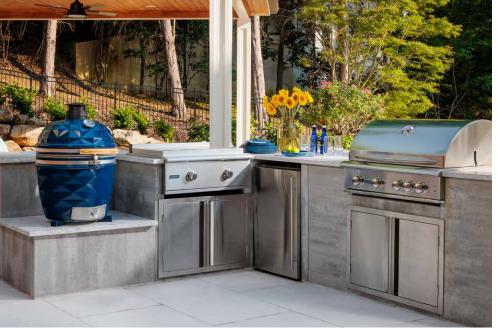

# FEATURES & BENEFITS

- · Large format high-strength concrete panels
- · Clean lines for a contemporary aesthetic
- Mechanically fastened with stainless steel hardware
- · Ideal for outdoor living projects of all sizes
- Suitable for rooftop applications
- · Efficient installation with minimal waste
- · Minimal disruption for property owner
- · Easily added to existing projects
- Endless design possibilities for outdoor living features including seat walls, fire and water features, planters, and outdoor kitchens