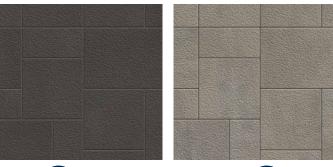

#### ARTISAN COLLECTION

# BASALT<sup>™</sup> 3-PIECE PAVER | 60MM



The distinctive character of hammered or flame-textured stone brings a timeless look to this paver, enriched with DuraFusion Technology for enhanced texture and wear-resistance.





MIDNIGHT 😽

SCANDINA GRAY 😽





Ŀ, DURAFUSION' TECHNOLOGY ADA Compliant

#### **QUALITY FOR LIFE**

Every step of our manufacturing process incorporates rigorous research, testing and quality assurance. We demand the highest quality from each of our facilities across North America. We believe in creating world class building products that stand the test of time. See our lifetime warranty at **Belgard.com/Warranty** 

## FEATURES & BENEFITS

- Upscale texture of flamed or hammered stone
- Contemporary large-format shapes
- Maximized pallet layout for jobsite efficiencies
- Reduced cuts, installation time and waste
- Simplified quoting and design of projects
- · Uniform sizing in true 3-inch increments
- · Sizing compatible with all our modular paver lines -- look for the Modular Sizing i