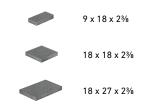

## SHAPES & SIZES

BASALT 18 | 60MM

### PALLET INFORMATION

| BASALT™ 3-PIECE   |                | SQFT/<br>PALLET | UNITS/<br>LAYER | SQFT/<br>Layer | LAYER/<br>PALLET | WEIGHT/<br>Pallet |
|-------------------|----------------|-----------------|-----------------|----------------|------------------|-------------------|
| BASALT 18<br>60MM | 9 x 18 x 2³⁄в  | 112.5           | 2               | 2.25           | 10               | 3152              |
|                   | 18 x 18 x 2³⁄₅ |                 | 1               | 2.25           |                  |                   |
|                   | 18 x 27 x 2³⁄в |                 | 2               | 6.75           |                  |                   |