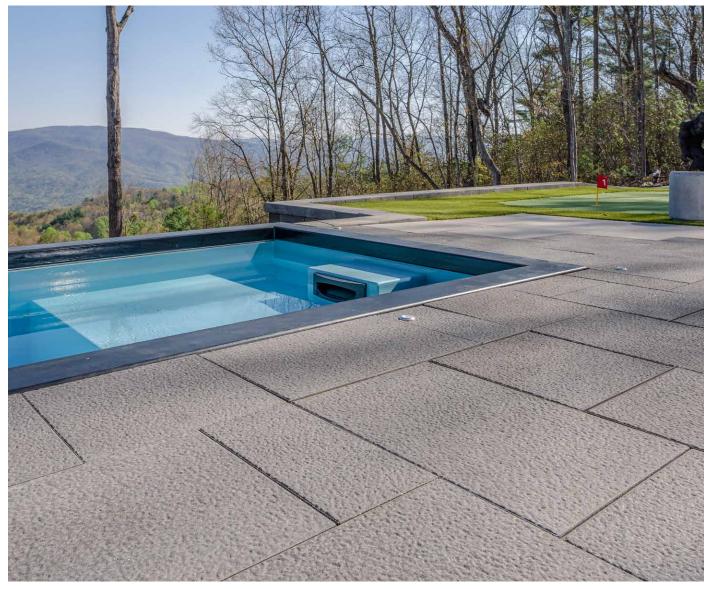

# BASALT<sup>™</sup> 3-PIECE PAVER | 60MM

The distinctive character of hammered or flame-textured stone brings a timeless look to this paver, enriched with DuraFusion Technology for enhanced texture and wear-resistance.

## SHAPES & SIZES

BASALT 18 | 60MM