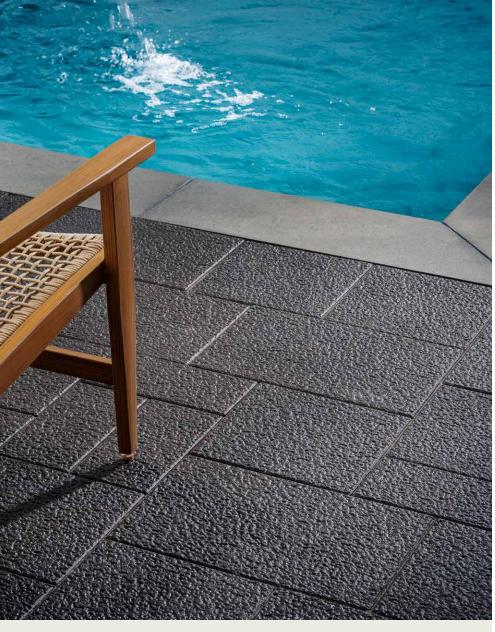

# BASALT<sup>™</sup> 3-PIECE PAVER | 60MM

The distinctive character of hammered or flame-textured stone brings a timeless look to this paver, enriched with DuraFusion Technology for enhanced texture and wear-resistance.

## FEATURES & BENEFITS

- Upscale texture of flamed or hammered stone
- Contemporary large-format shapes
- Maximized pallet layout for jobsite efficiencies
- Reduced cuts, installation time and waste
- Simplified quoting and design of projects
- · Uniform sizing in true 3-inch increments
- · Sizing compatible with all our modular paver lines -- look for the Modular Sizing icon