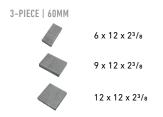

### PALLET INFORMATION

| CATALINA GRANA° |                | SQFT/<br>PALLET | UNITS/<br>LAYER | SQFT/<br>Layer | LAYER/<br>PALLET | WEIGHT/<br>Pallet |
|-----------------|----------------|-----------------|-----------------|----------------|------------------|-------------------|
| 3-PIECE<br>60MM | 6 x 12 x 2³∕s  | 30              | 6               | 3              | 10               | 3370              |
|                 | 9 x 12 x 2³∕8  | 30              | 4               | 3              |                  |                   |
|                 | 12 x 12 x 2³/в | 60              | 6               | 6              |                  |                   |

## SHAPES & SIZES

View the product page on Belgard.com for more information

OLDCASTLE SOLUTIONS CENTER 1919 W Fairmont Dr. Suite 5 Tempe, AZ 85282 Ph: 800-366-7877

AN OLDCASTLE® APG OUTDOOR BRAND

BELGARD<sup>®</sup> | PAVES THE WAY