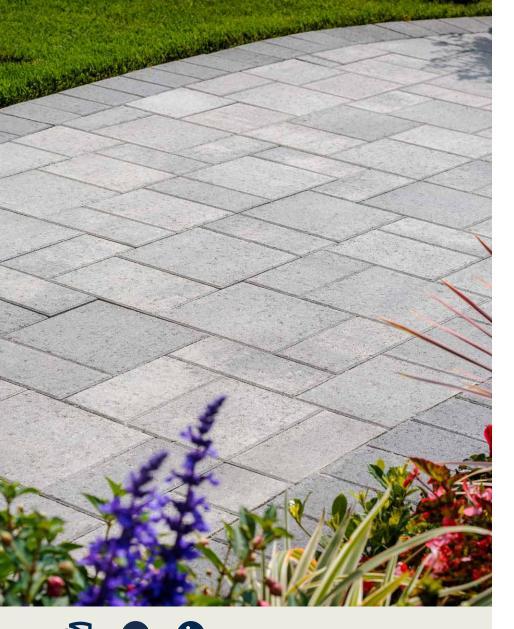

# CATALINA GRANA® 3-PIECE SYSTEM | 60MM

Contemporary clean line, a crisp beveled edge, and a smooth surface are enriched with DuraFusion Technology for enhanced color, texture and wear-resistance.

Due to the natural materials in our products, colors may vary from those shown on the cut sheet. We recommend viewing actual product samples to ensure the perfect color and finish for each project.

## FEATURES & BENEFITS

- 3-piece system for flexibility and ease of installation
- Smooth linear surface
- ADA Compliant
- Multiple laying patterns
- Ideal for residential driveways, patios, pool decks and walkways

Refined texture with enhanced wear-resistance