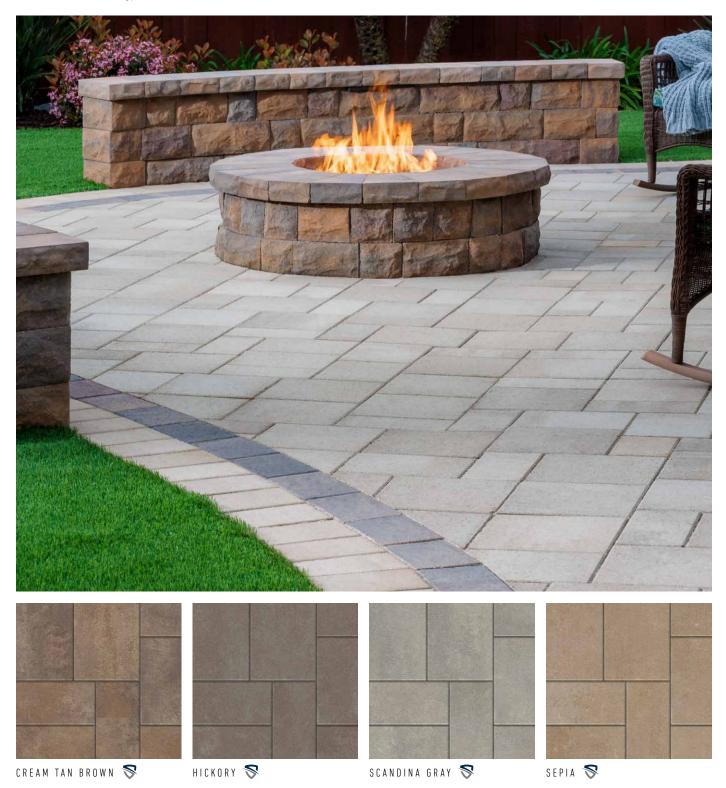

METROPOLITAN COLLECTION

# CATALINA GRANA® 3-PIECE SYSTEM | 60MM

Contemporary clean line, a crisp beveled edge, and a smooth surface are enriched with DuraFusion Technology for enhanced color, texture and wear-resistance.

Due to the natural materials in our products, colors may vary from those shown on the cut sheet. We recommend viewing actual product samples to ensure the perfect color and finish for each project.

## FEATURES & BENEFITS

- 3-piece system for flexibility and ease of installation
- Smooth linear surface
- ADA Compliant
- Multiple laying patterns
- Ideal for residential driveways, patios, pool decks and walkways

Refined texture with enhanced wear-resistance